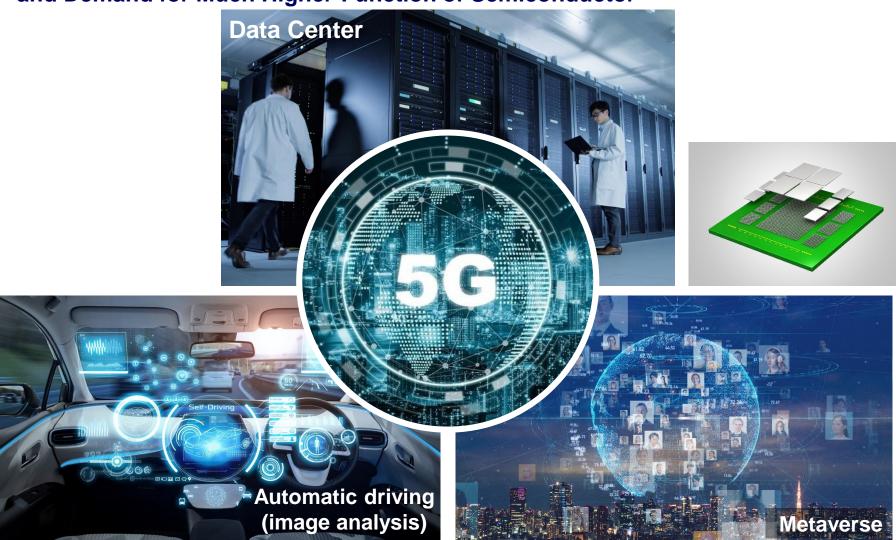

## [Electronics] Electronics Market

□ Expect Improvement of Automatic Driving and Promotion of Metaverse by Communication Technology Development with Skyrocketing Quantity of Data and Demand for Much Higher-Function of Semiconductor