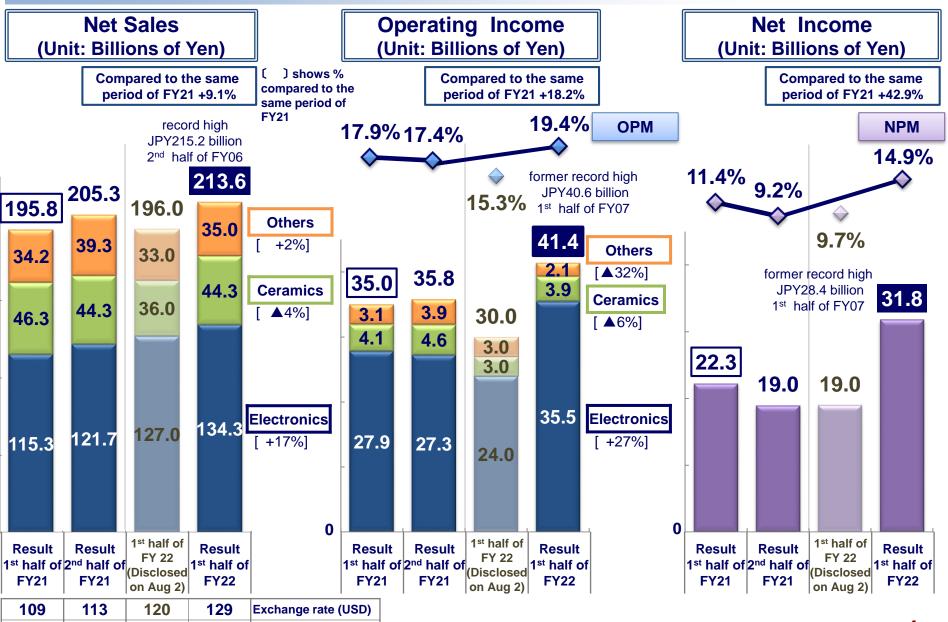

### Results of Net Sales, Operating Income and Net Income in 1st Half of FY2022

129

129

130

135

Exchange rate (EUR)