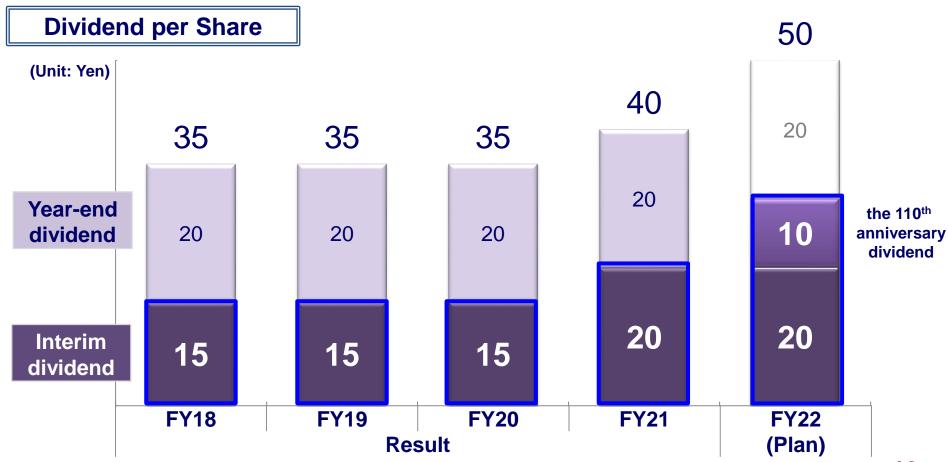

#### **Return to Shareholders**

- ☐ Distribute Special Additional Dividend of ¥10 per stock for Celebrating the 110<sup>th</sup> Anniversary in the Mid-Term of FY22
- ☐ Give Priority to Large Investment for IC Package Substrate Immediately, Based on Capital Allocation Strategy
- ☐ Make 'Stable Dividend Payment' as Basic Dividend Policy