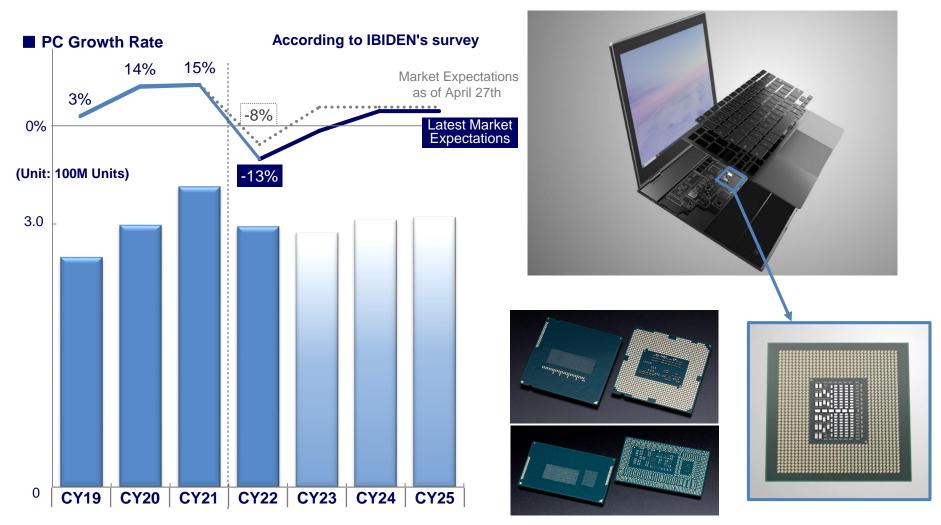

## [Electronics] Trend of Existing Market

☐ Forecast Stable Trend for Mid-to-Long Term after Temporary Decline Due to Reflecting Peaking-Out in Demand for Remote Work, Online Education and OS Updates