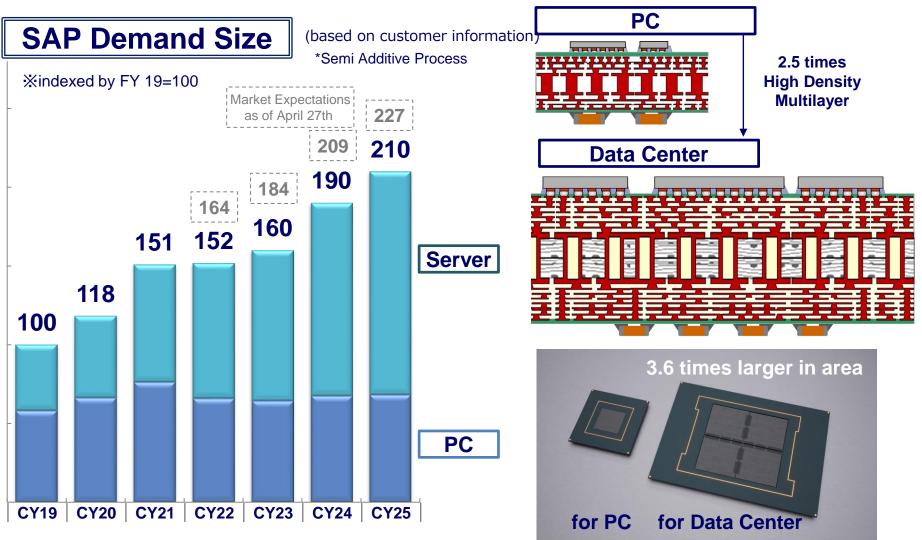

#### Potential Demand of IC Package Substrate(SAP area conversion

☐ Forecast Expanding Demand of SAP for Mid-to-Long Term with Increase in Large High Functional IC Package Substrate Centered around Data Center