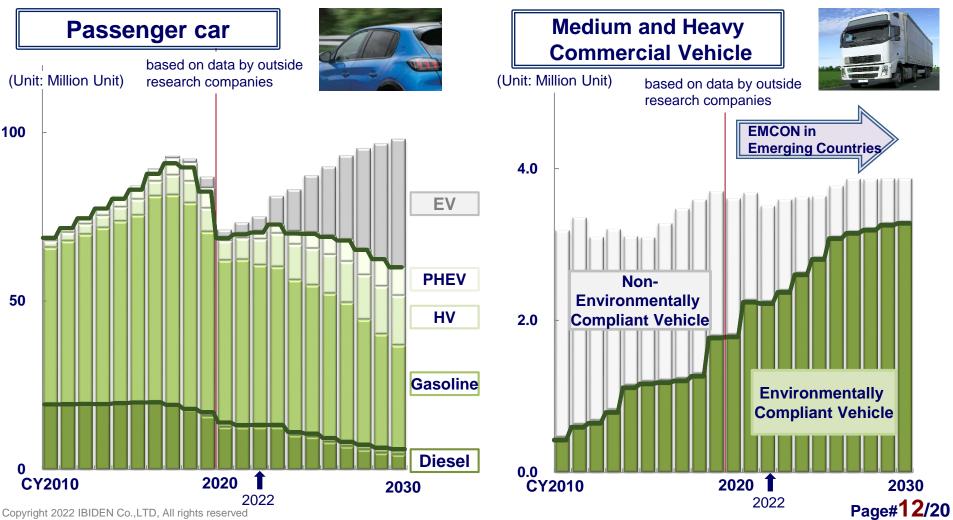

#### **Forecast for Automobile Production**

- □ Passenger Car Market : Prospect Accelerated Electromobility, Maintaining Constant Level of Vehicles with Internal Combustion Engines
- ☐ Medium & Heavy Vehicle Market : Expand Market against Background of Emission Control in China and Emerging Countries