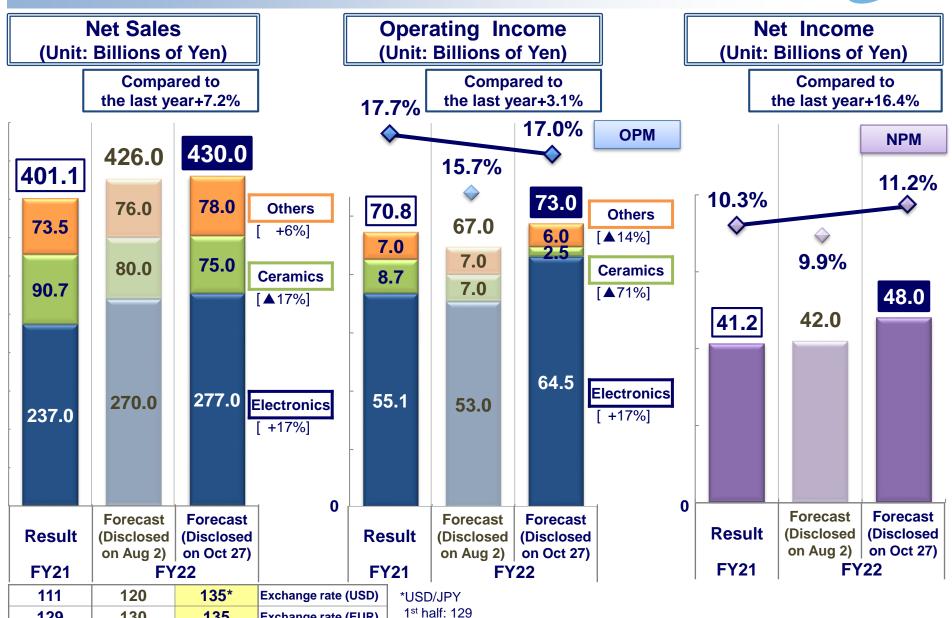

#### Forecasts of Net Sales, Operating Income and Net Income in FY2022

2<sup>nd</sup> half: 140

130

135

Exchange rate (EUR)

129