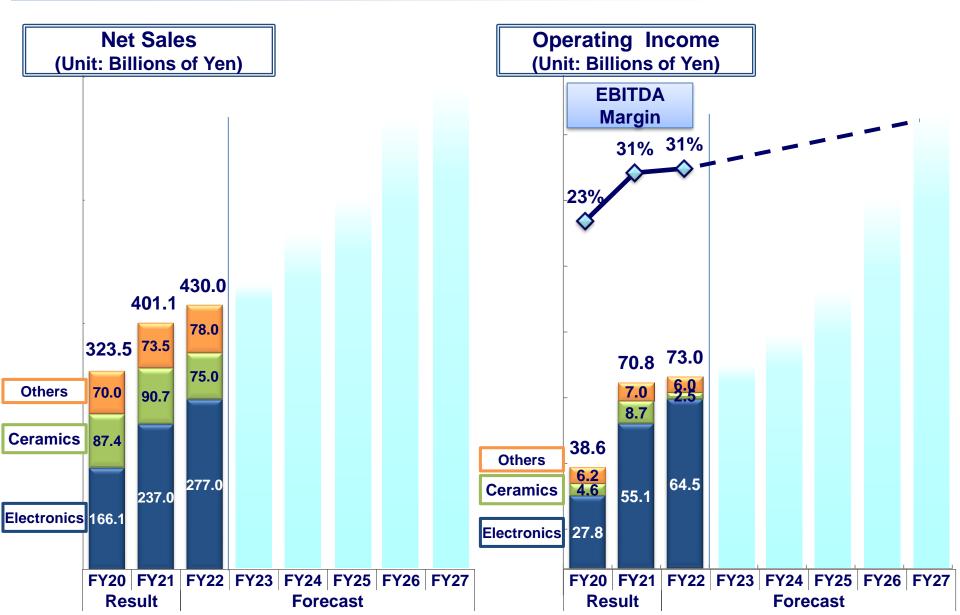

### Results of Net Sales, Operating Income and Net Income in 1st Half of FY2022

129

129

130

135

Exchange rate (EUR)

#### Forecasts of Net Sales, Operating Income and Net Income in FY2022

2<sup>nd</sup> half: 140

130

135

Exchange rate (EUR)

129