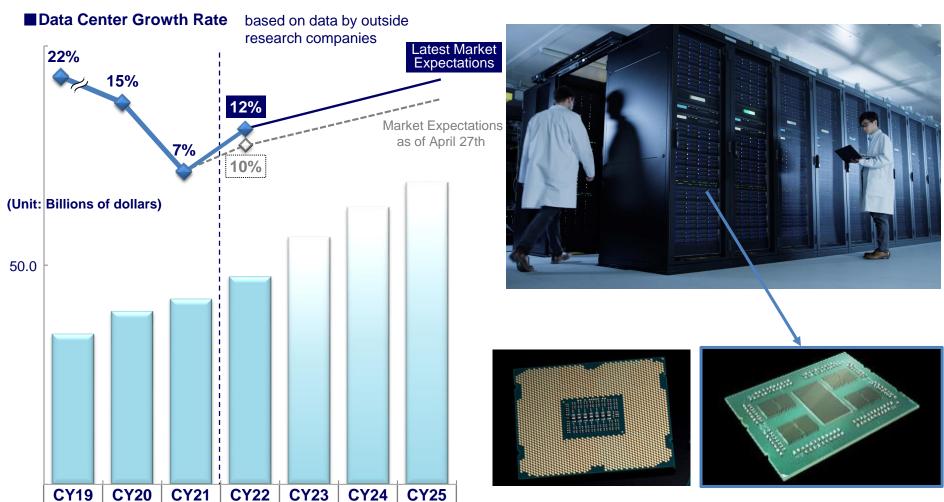

## [Electronics] Trend of Data Center Market

□ Expect Double-Digit Revenue Growth Including High-End Area for Mid-to-Long Term Due to Higher Functional Data Center and Energy Saving Demand with ICT and DX Development