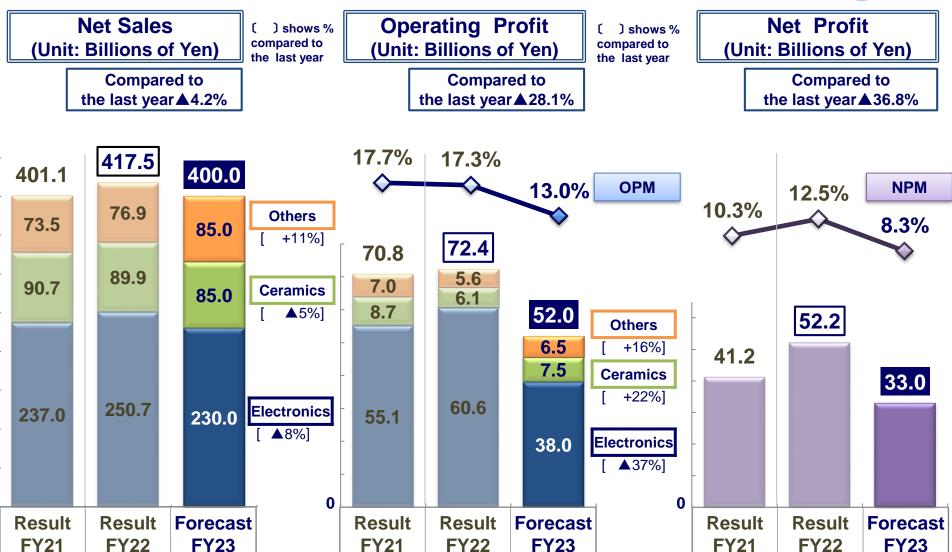

## Forecasts of Net Sales, Operating Profit and Net Profit in FY2023

| 111 | 133 | 130 | Exchange rate (USD) |
|-----|-----|-----|---------------------|
| 129 | 139 | 140 | Exchange rate (EUR) |

Page#**14**/19