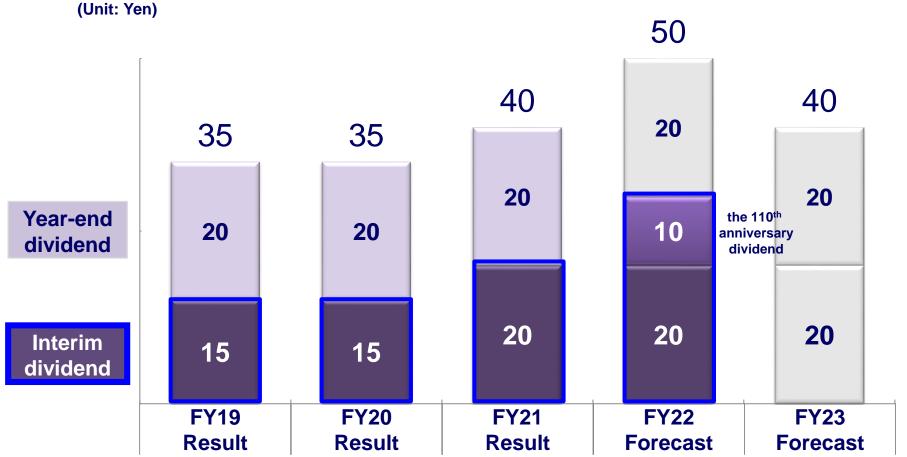

## Return to Shareholders

#### **Return to Shareholders**

- ☐ Give Priority to Large Investment IC Package Substrate in the Meantime as Capital Allocation Strategy
- ☐ Make 'Stable Dividend Payment' Basic Dividend Policy

Page#19/19