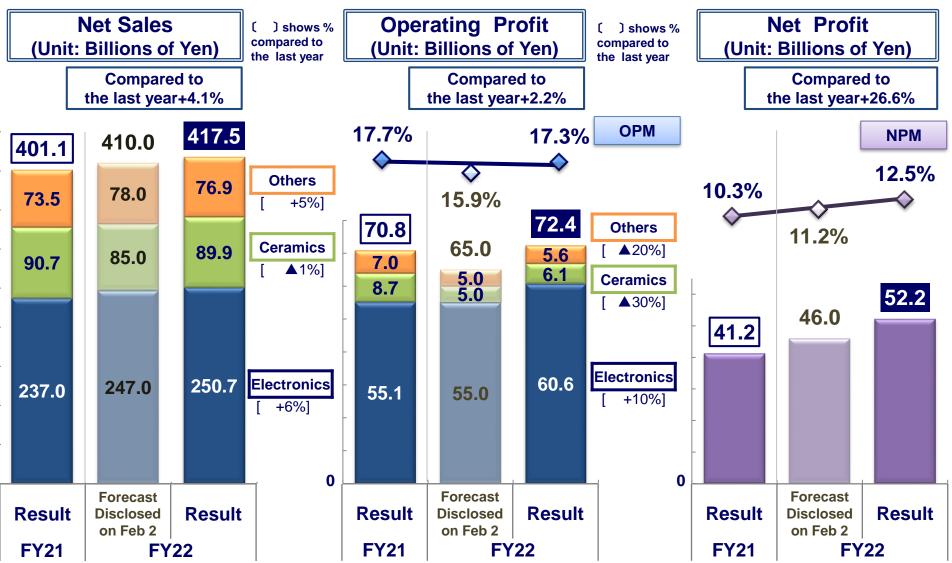

## [Consolidated] Results of FY2022

## Results of Net Sales, Operating Profit and Net Profit in FY2022

| 111 | 133 | 133 | Exchange rate (USD) |
|-----|-----|-----|---------------------|
| 129 | 138 | 139 | Exchange rate (EUR) |