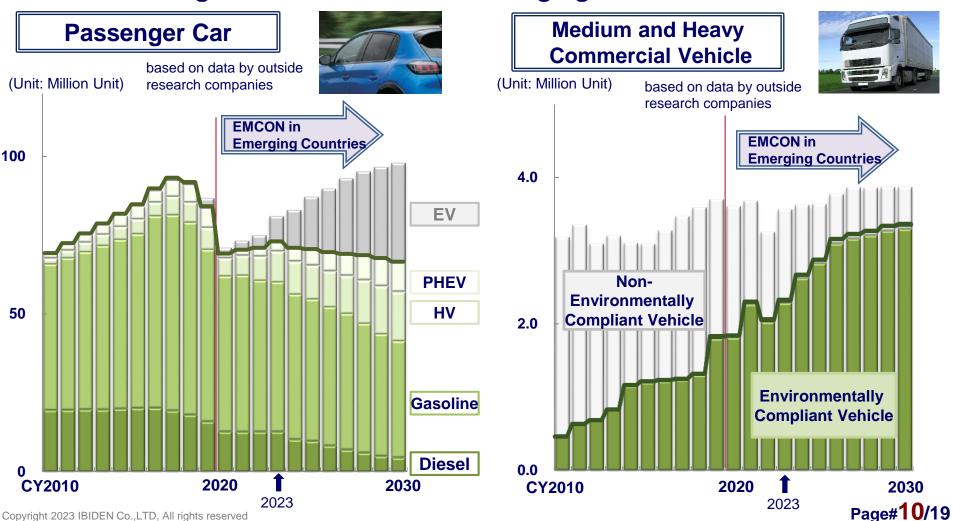

## [Ceramics] Forecast for Automobile Production IBIDEN

- ☐ Passenger Car Market: Continue Shifting to Electrification but Prolong ICEV with Synthetic Fuel
- ☐ Medium/Large Vehicle Market: Expand Market Led by Tightening of Gas Emission Regulations in China and Emerging Countries

### [Ceramics] Exhaust System Business

- □ From Logistics and Cost Benefits, Take Advantage of 4 Locations in Japan,
   U.S.A., Europe and China for Production at an Optimum Location
- ☐ Drive Higher Revenue with DPF/Holding Mat, Firmly Grasping Technology Trend and Market Change for Synthetic Fuel
- □ Build New Pillars for Automotive Business, Focusing on NEV Unit Established in FY2023