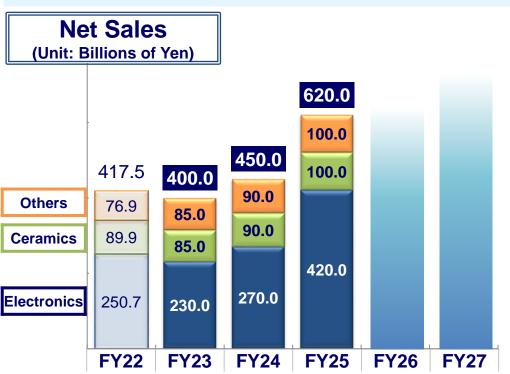

140

140

135

## Forecasts of Net Sales, Operating Profit and Net Profit in FY2023





| 111 | 133 | 130 | Exchange rate (USD) |
|-----|-----|-----|---------------------|
| 129 | 139 | 140 | Exchange rate (EUR) |

Page#**14**/19



# New Mid-term Management Plan Moving on to our New Stage 115 Plan

(MNS 115 Plan)

### **New Mid-Term Management Plan**



## Moving on to our New Stage 115 Plan (MNS115 Plan)

#### **Five Main Reinforcement Activities**

- 1. Make Our Business **Operations Even More Competitive** "Power to Earn"
- 2. Commercialize **New Products**
- "Power to Grow"
- 3. Promote the **Manufacturing** Reform
- "Power to Maintain"
- 4. Reform the **Corporate Culture**
- "Power to Change"
- 5. Proceed with ESG Management "Power to Sustainability"

#### **Performance Targets**





## Plan of Capital Expenditure and Depreciation IBIDEN





## Return to Shareholders

#### **Return to Shareholders**



- ☐ Give Priority to Large Investment IC Package Substrate in the Meantime as Capital Allocation Strategy
- ☐ Make 'Stable Dividend Payment' Basic Dividend Policy





Page#19/19