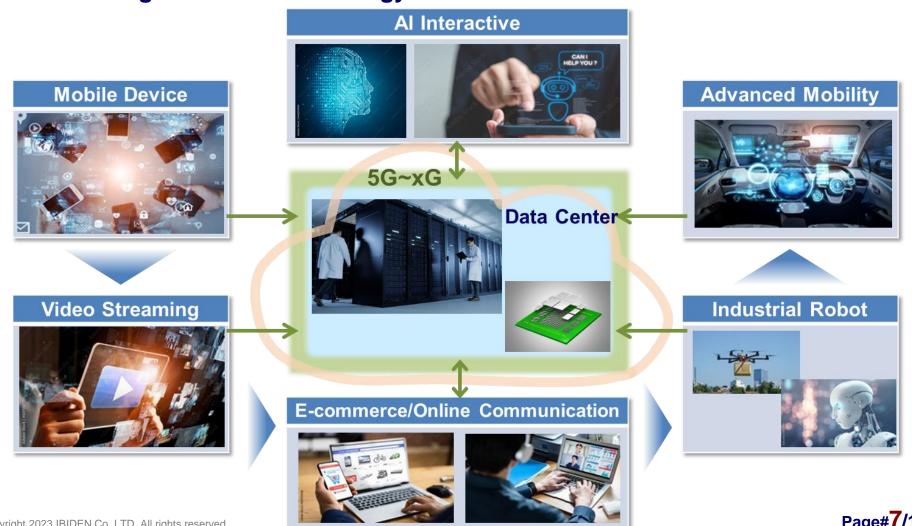

### [Electronics] Electronics Market Outlook

- ☐ Anticipate to Expand Data Center Market with Development of **Telecommunication Technology and Evolution/Spread of Product/Service**
- ☐ Expect Higher-Functioned Semiconductor Along with More Advanced Data **Processing and Needs for Energy Conservation**