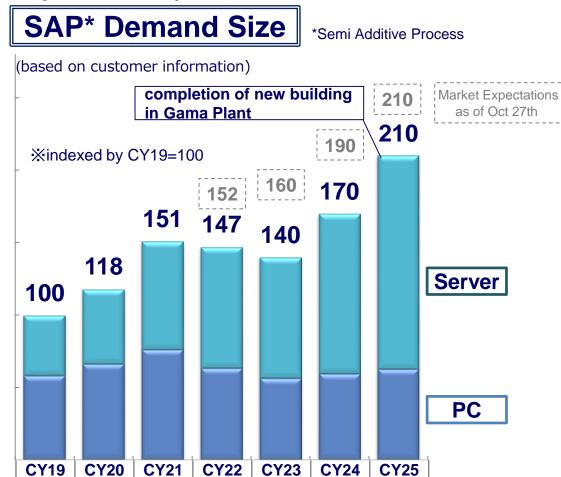

## [Electronics] Perspective of Demand for IC Package Substrate BIDEN

\*SAP area conversion

- ☐ Respond to Increase in Demand for Large/High Functional IC Package Substrate with Fine Wiring/Multilayer, Flexible Operation of Existing Capacity for Market Change and Enhancement of Production Capacity
- Meet Various Customers/Needs and Demand Expansion with METI's Subsidies (Ohno Plant)