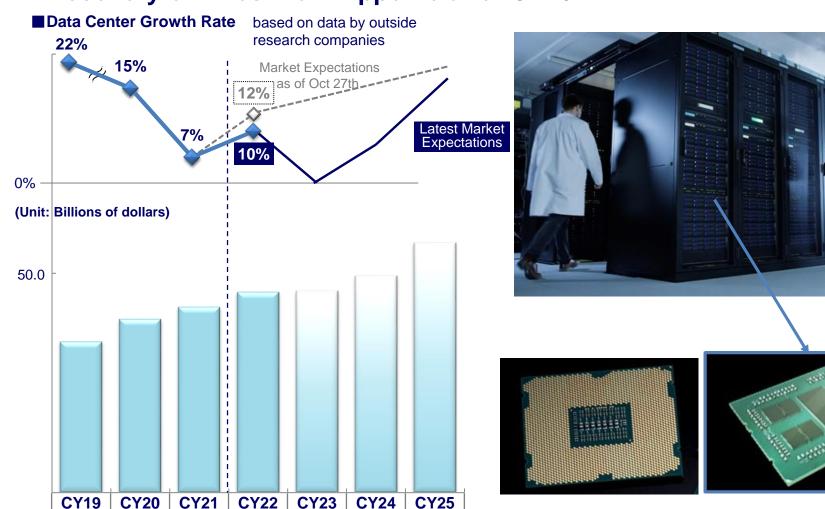

#### [Electronics] Data Center Market Trend

- ☐ Estimated to Remain Unchanged because of Hyper Scaler's Temporary Investment Restraint in CY2023
- ☐ Expected to Return to High Growth with Demand Expansion and Recovery of Investment Appetite after CY2024