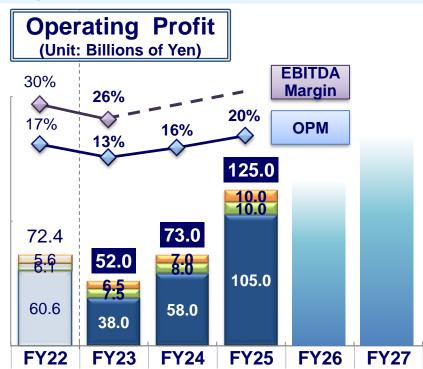

40

140

135

## Forecasts of Net Sales, Operating Profit and Net Profit in FY2023





| 111 | 133 | 130 | Exchange rate (USD) |
|-----|-----|-----|---------------------|
| 129 | 139 | 140 | Exchange rate (EUR) |

Page#**14**/19



# New Mid-term Management Plan Moving on to our New Stage 115 Plan

(MNS 115 Plan)

### **New Mid-Term Management Plan**



## Moving on to our New Stage 115 Plan (MNS115 Plan)

#### **Five Main Reinforcement Activities**

- 1. Make Our Business **Operations Even More Competitive** "Power to Earn"
- 2. Commercialize **New Products**
- "Power to Grow"
- 3. Promote the **Manufacturing** Reform
- "Power to Maintain"
- 4. Reform the **Corporate Culture**
- "Power to Change"
- 5. Proceed with ESG Management "Power to Sustainability"

#### **Performance Targets**





## Plan of Capital Expenditure and Depreciation IBIDEN





## Return to Shareholders

#### **Return to Shareholders**



- ☐ Give Priority to Large Investment IC Package Substrate in the Meantime as Capital Allocation Strategy
- ☐ Make 'Stable Dividend Payment' Basic Dividend Policy





Page#19/19