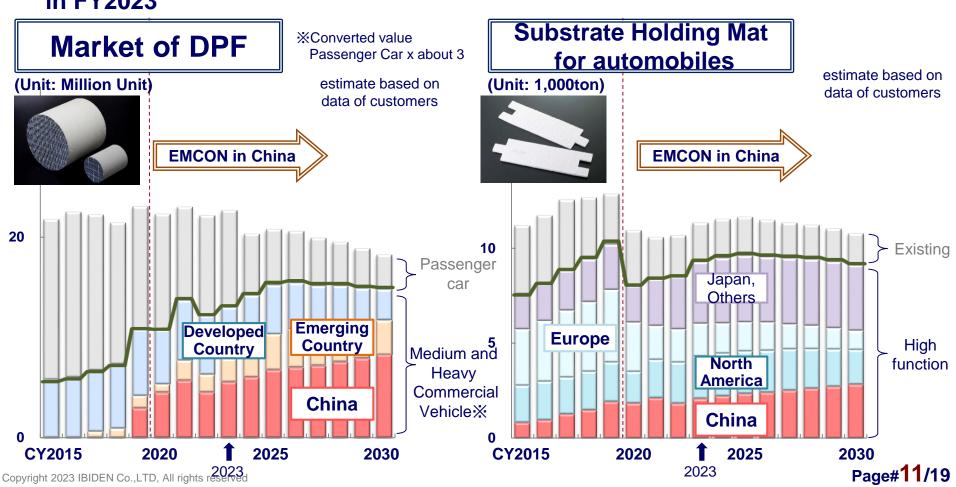

## [Ceramics] Forecast for Automobile Production IBIDEN

- ☐ Passenger Car Market: Continue Shifting to Electrification but Prolong ICEV with Synthetic Fuel
- ☐ Medium/Large Vehicle Market: Expand Market Led by Tightening of Gas Emission Regulations in China and Emerging Countries

### [Ceramics] Exhaust System Business

- □ From Logistics and Cost Benefits, Take Advantage of 4 Locations in Japan,
   U.S.A., Europe and China for Production at an Optimum Location
- ☐ Drive Higher Revenue with DPF/Holding Mat, Firmly Grasping Technology Trend and Market Change for Synthetic Fuel
- □ Build New Pillars for Automotive Business, Focusing on NEV Unit Established in FY2023