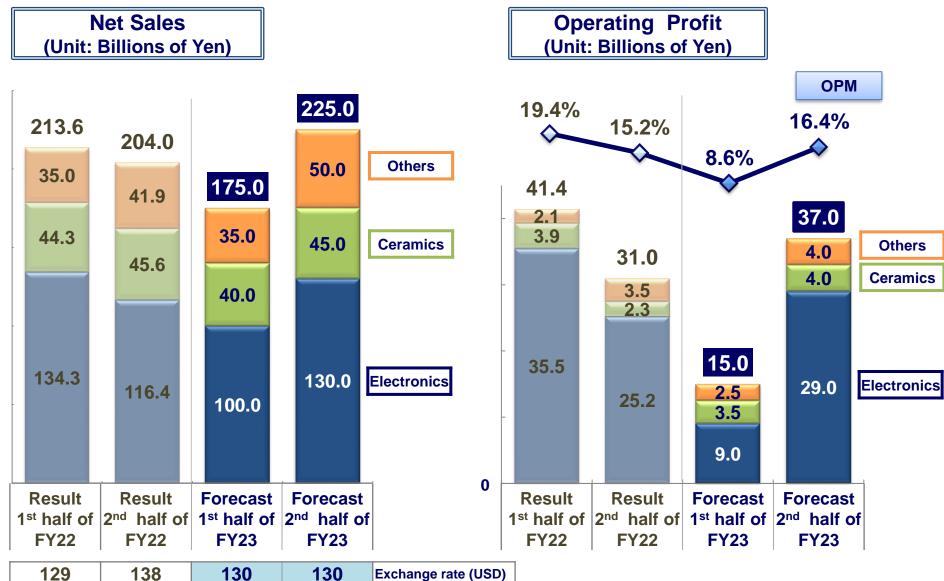

## Results of Net Sales, Operating Profit and Net Profit in FY2022

| 111 | 133 | 133 | Exchange rate (USD) |
|-----|-----|-----|---------------------|
| 129 | 138 | 139 | Exchange rate (EUR) |