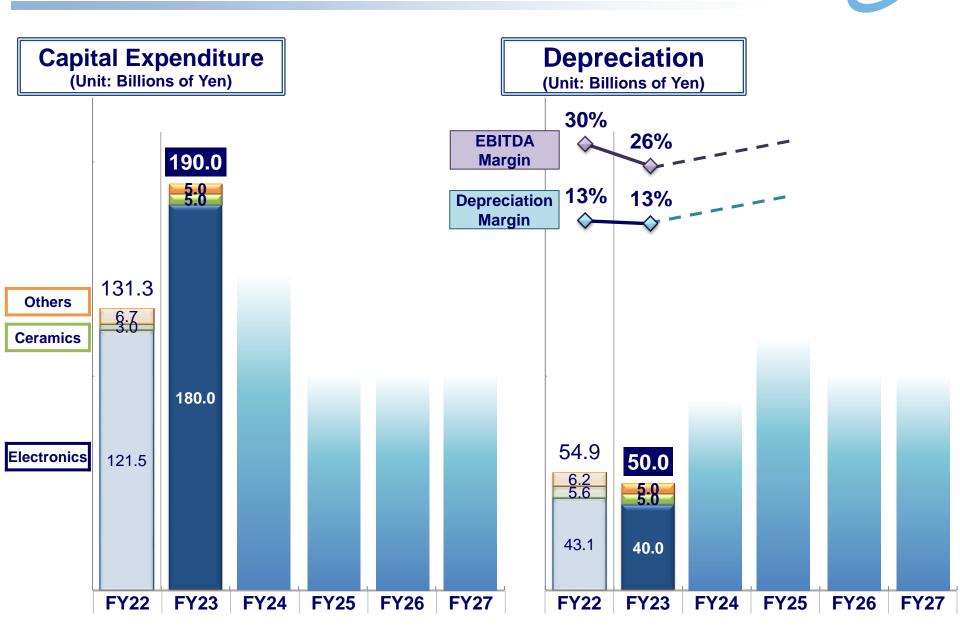

and Net Profit in FY2023





| 111 | 133 | 130 | Exchange rate (USD) |
|-----|-----|-----|---------------------|
| 129 | 139 | 140 | Exchange rate (EUR) |

Page#**14**/19



# New Mid-term Management Plan Moving on to our New Stage 115 Plan

(MNS 115 Plan)

### **New Mid-Term Management Plan**



## Moving on to our New Stage 115 Plan (MNS115 Plan)

#### **Five Main Reinforcement Activities**

- 1. Make Our Business **Operations Even More Competitive** "Power to Earn"
- 2. Commercialize **New Products**
- "Power to Grow"
- 3. Promote the **Manufacturing** Reform
- "Power to Maintain"
- 4. Reform the **Corporate Culture**
- "Power to Change"
- 5. Proceed with ESG Management "Power to Sustainability"

#### **Performance Targets**





## Plan of Capital Expenditure and Depreciation IBIDEN





## Return to Shareholders

#### **Return to Shareholders**



- ☐ Give Priority to Large Investment IC Package Substrate in the Meantime as Capital Allocation Strategy
- ☐ Make 'Stable Dividend Payment' Basic Dividend Policy





Page#19/19