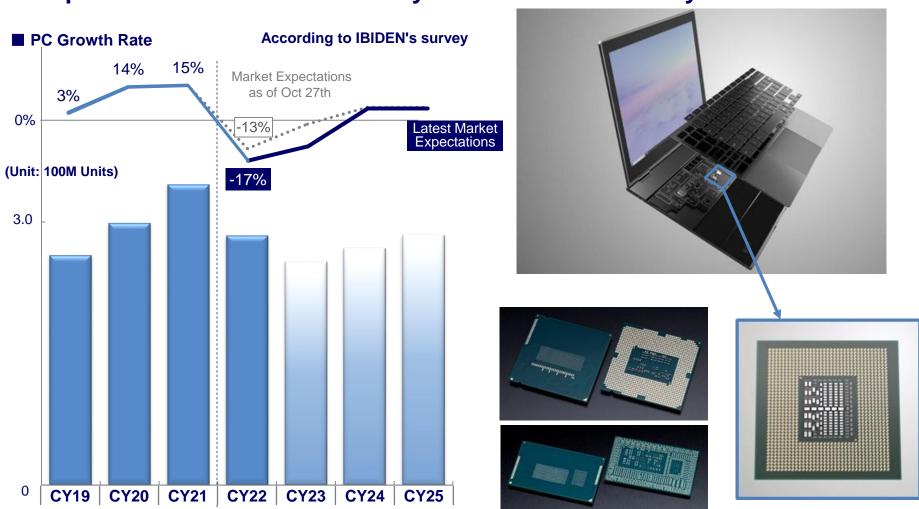

### [Electronics] PC Market Trend

- ☐ Estimated to Continue Inventory Adjustment until Early CY2023, Meeting Reduced Demand since Late CY2022
- ☐ Expected to Recover Moderately with Normal Inventory after Late CY2023