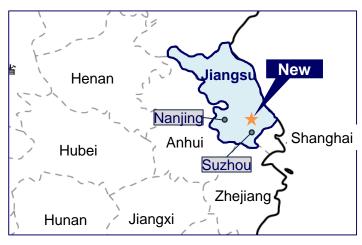

# New Plant in China for Catalyst Carriers and Sealing Materials in AFP Unit

We are to establish a new plant in China, which is expected to expand demand of catalyst carriers and sealing materials for automobiles by the tightening of environmental regulations, in order to strengthen support for more orders and more customers.

**Perspective Image** 

**New Location** 

- <Overview of Investment Plan>
- (1) Company: IBIDEN Fine Ceramics(Suzhou) Co.,Ltd.
- (2) Investment Value: About 2.5 bn. yen
- (3) Location: Jiangsu in China
- (4) Start Operation(Plan): The first term of FY 2021