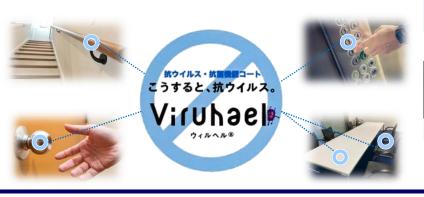

#### Antivirus Business

**Antivirus Decorative Laminates** 

#### "To Aim for Virus-resistant Society"

**Antivirus Coat** 

reduce 90%

**Start** 

Reduce 99.9%

After5 min. After 15 min.

2one year or more durabilty

Xobserved data from in-house experiment of Qβ fuzzy virus