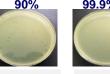

#### "To Aim for Virus-resistant Society"

**Antivirus Coat** 

reduce 90%

**Start** 

Reduce 99.9%

After5 min. After 15 min.

2one year or more durabilty

Xobserved data from in-house experiment of Qβ fuzzy virus