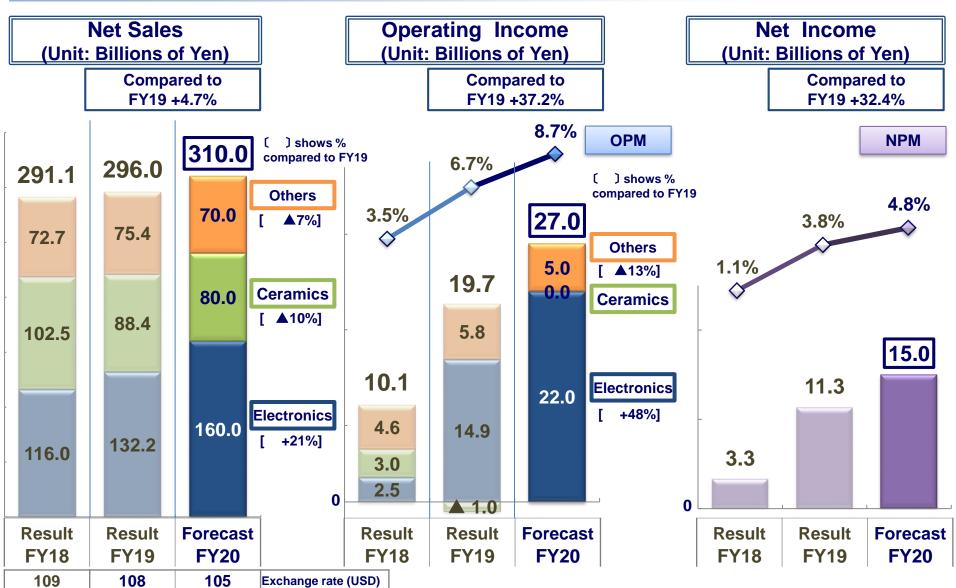

## Results of Net Sales, Operating Income and Net Income in FY2019

| 109 | 108 | 108 | Exchange rate (USD) |
|-----|-----|-----|---------------------|
| 127 | 121 | 120 | Exchange rate (EUR) |