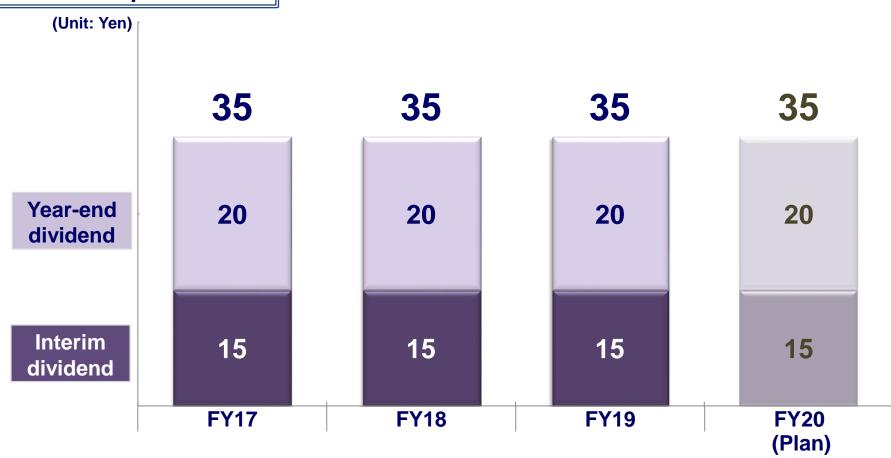

#### **Return to Shareholders**

- □ From our Point of View of Capital Allocation, Immediate High Priority to Large-Scale Investment for IC Package Substrate.
- □ Continue stable dividend.

#### **Dividend per Share**