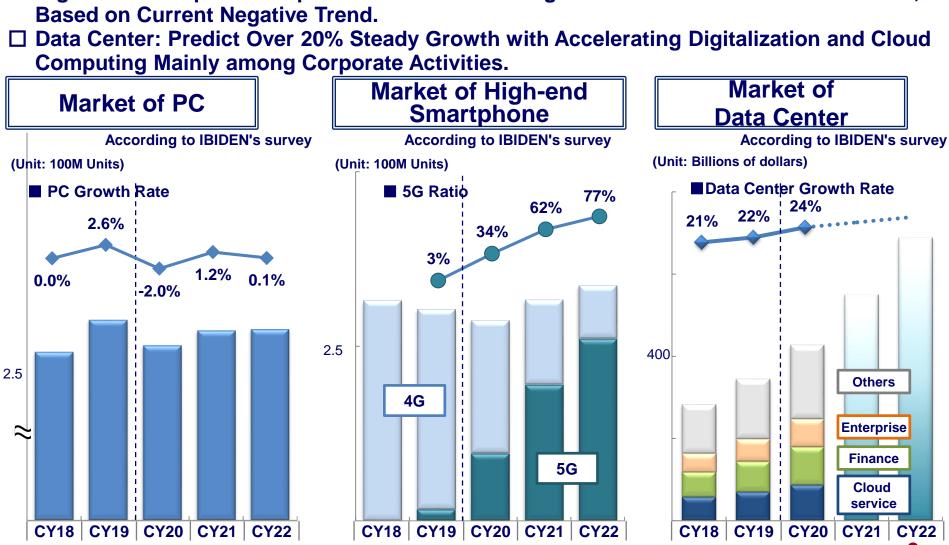

# [Ceramic] Long-Term Forecast for Automobile Market

- □ Passenger Car Market: Forecast Current Rapid Deceleration due to COVID-19 but Recovery on or after the 3<sup>rd</sup> Quarter.
- ☐ Medium/Heavy Commercial Vehicle Market: Predict Demand Expansion by Tightening of Emission Control in Emerging Countries over the Medium-to-Long Term.