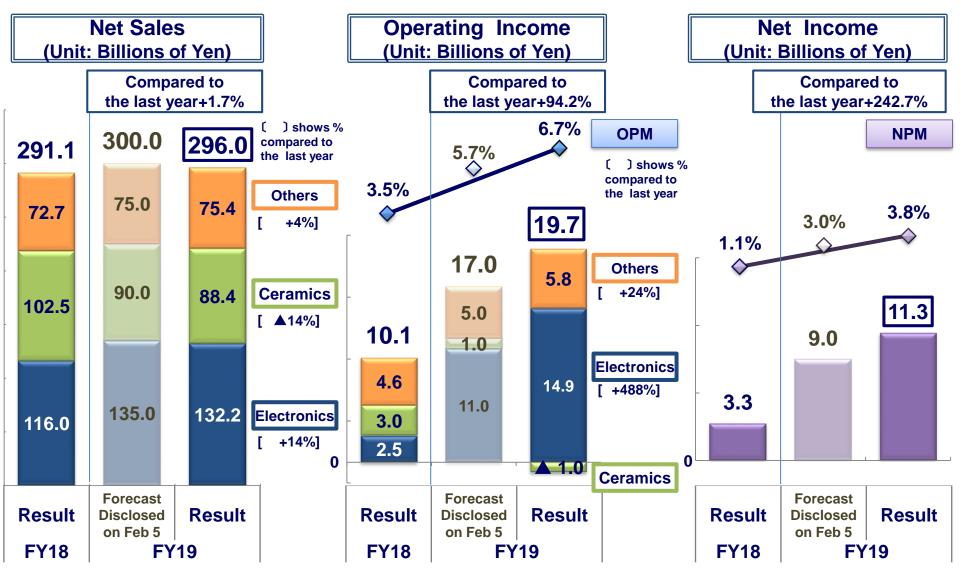

## Results of Net Sales, Operating Income and Net Income in FY2019

| 109 | 108 | 108 | Exchange rate (USD) |
|-----|-----|-----|---------------------|
| 127 | 121 | 120 | Exchange rate (EUR) |