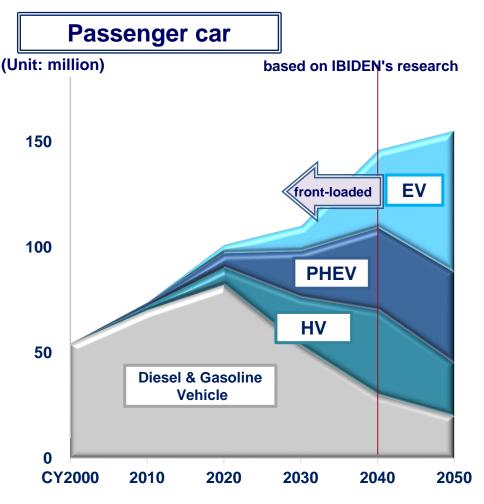

### **Long-Term Forecast for Automobile Market**

Page#9/16

- ☐ On Passenger Car Market, Electrification is Expected to Accelerate.
- ☐ Demand will be expanded in Medium/Heavy Commercial Vehicle Market in Emerging Countries with the Tighter Emission Control.