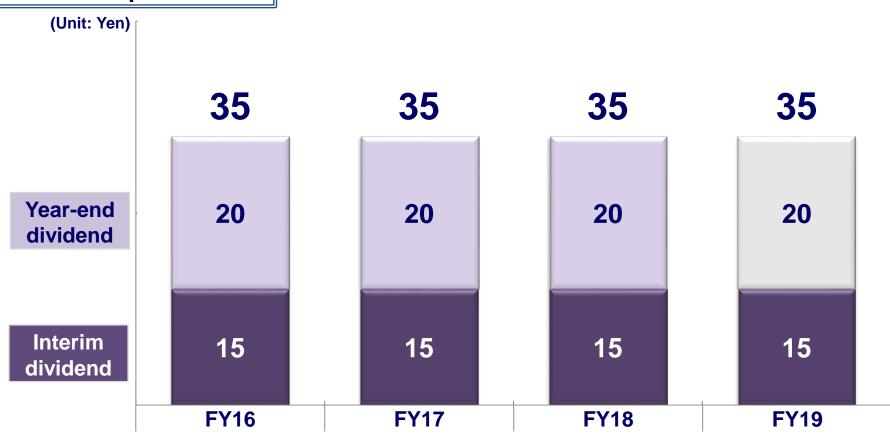

## Return to Shareholders

#### **Return to Shareholders**

- □ From our Point of View of Capital Allocation, Immediate High Priority to Large-Scale Investment for IC Package Substrate.
- ☐ Continue stable dividend.

#### **Dividend per Share**