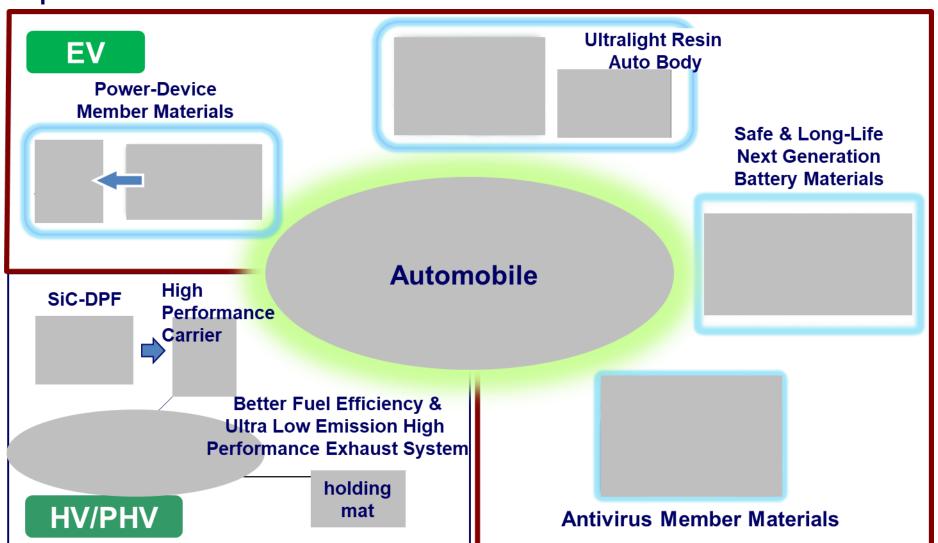

## [Ceramics] Business Domain Target

☐ Expansive Demand for New Materials/Parts with the Development of powertrain.

### **Long-Term Forecast for Automobile Market**

Page#9/16

- ☐ On Passenger Car Market, Electrification is Expected to Accelerate.
- ☐ Demand will be expanded in Medium/Heavy Commercial Vehicle Market in Emerging Countries with the Tighter Emission Control.

## [Ceramic] Exhaust System Business

\*PC : Passenger Car

\*LCV: Light Commercial Vehicle

HD: Heavy Duty Car (Converted value: Passenger Car x 3)

☐ In Response to Market Changes, Continue Optimum and Efficient Production System in Hungary-Mexico-Japan Trilateral Framework.

☐ Laser Focus with Resources on Big Market in Emerging Countries and High-Function

**Products for the Next Generation.** 