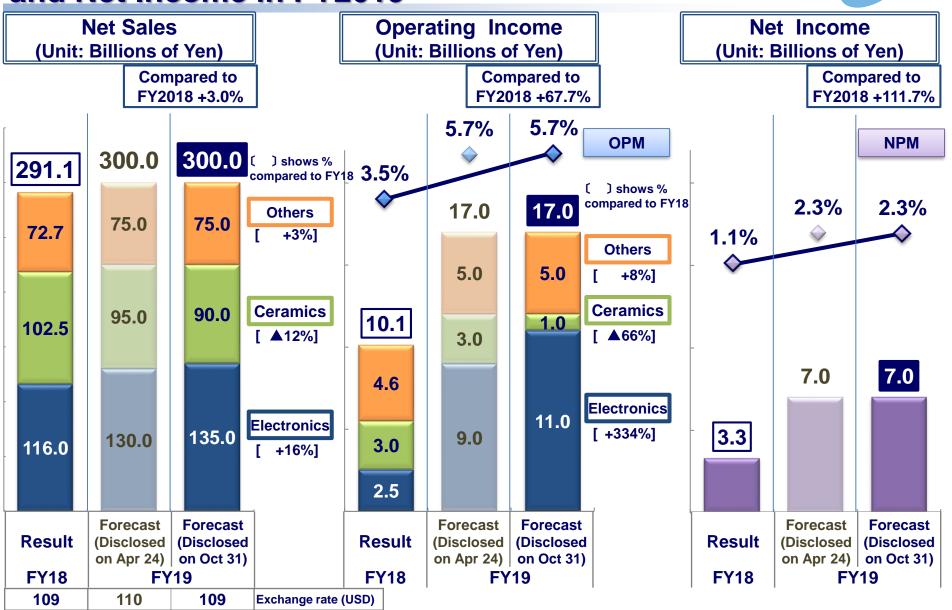

## [Consolidated] Forecasts of FY2019

## Forecasts of Net Sales, Operating Income and Net Income in FY2019

125

123

Exchange rate (EUR)

127