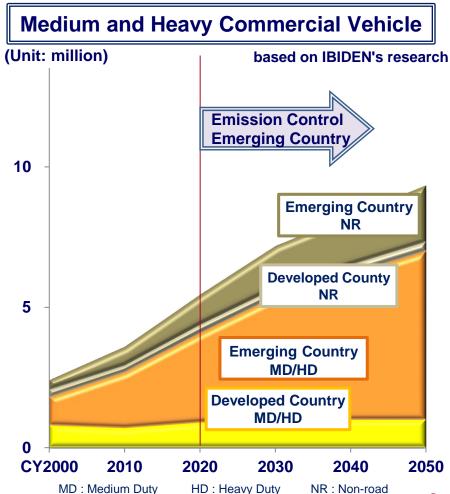

### **Long-Term Forecast for Automobile Market**

Page#9/16

- ☐ On Passenger Car Market, Electrification is Expected to Accelerate.
- ☐ Demand will be expanded in Medium/Heavy Commercial Vehicle Market in Emerging Countries with the Tighter Emission Control.