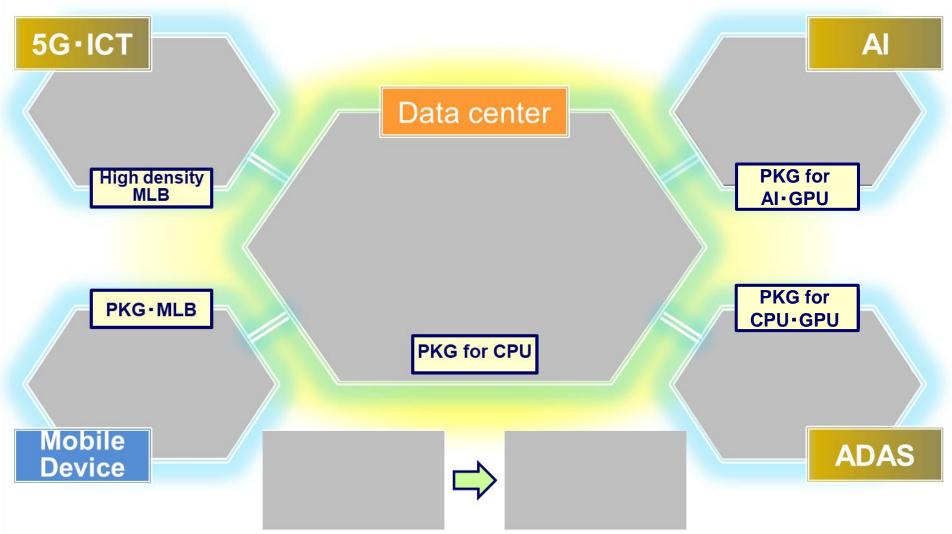

## [Electronics] Business Domain Target

☐ Demand Expansion of Sophisticated Electronic Substrate Centering on Data Traffic with the Popularization of 5G/ICT/AI.

### [Forecast for Electronics Market] Trend of Existing Market

- ☐ PC: Forecast Negative Growth in the Medium Run, Showing Current Bottoming-Out.
- ☐ High-End Smartphone: Expect Regrowth with Becoming Widespread of 5G but Uncertainty in Business, Based on Current Negative Trend.
- □ Data Center: High Growth Rate Higher than 20% per Year along with the Popularization of 5G/ICT/AI.