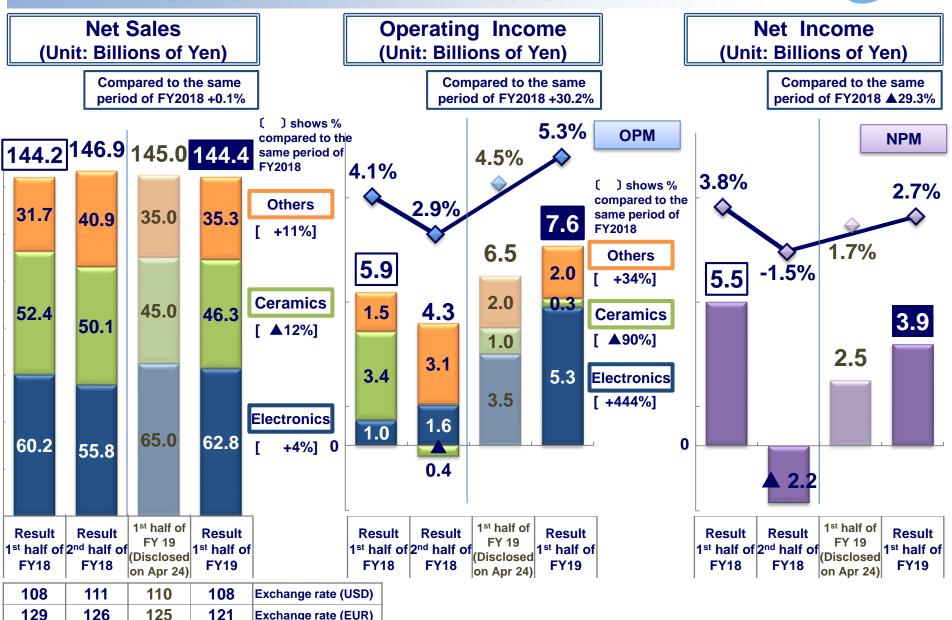

## [Consolidated] Results of the 1st Half of FY2019

#### Results of Net Sales, Operating Income and Net Income in 1st Half of FY2019

Exchange rate (EUR)