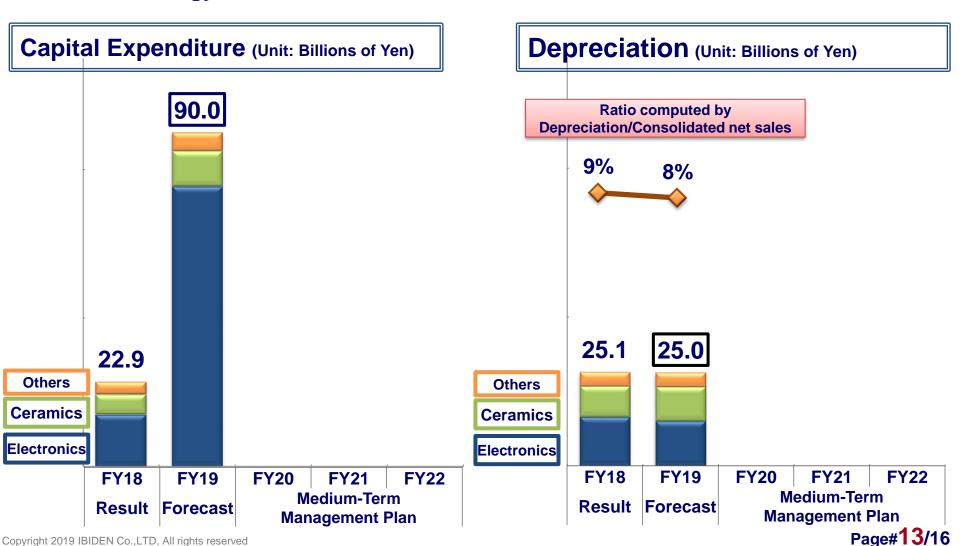

## Plan of Capital Expenditure and Depreciation IBIDEN

- ☐ Investment for Growing and Emerging Markets/Fields Focusing around IC PKG.
- ☐ Flexible and Agile Investment Responding to Market Trend, Customer Demand and Technology Trend after FY2020.