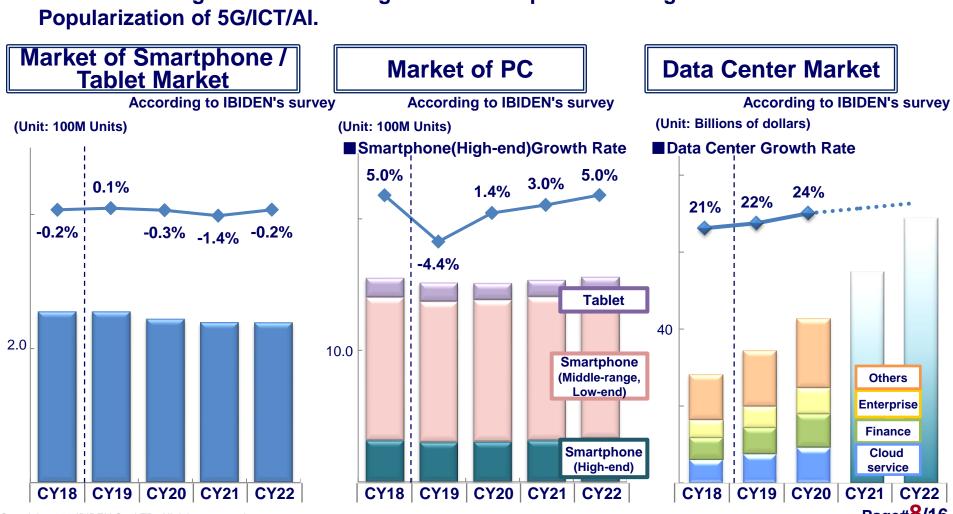

### [Forecast for Electronics Market] Trend of Existing Market

- ☐ PC: Forecast Negative Growth in the Medium Run, Showing Current Bottoming-Out.
- ☐ High-End Smartphone: Expect Regrowth with Becoming Widespread of 5G but Uncertainty in Business, Based on Current Negative Trend.
- □ Data Center: High Growth Rate Higher than 20% per Year along with the Popularization of 5G/ICT/AI.