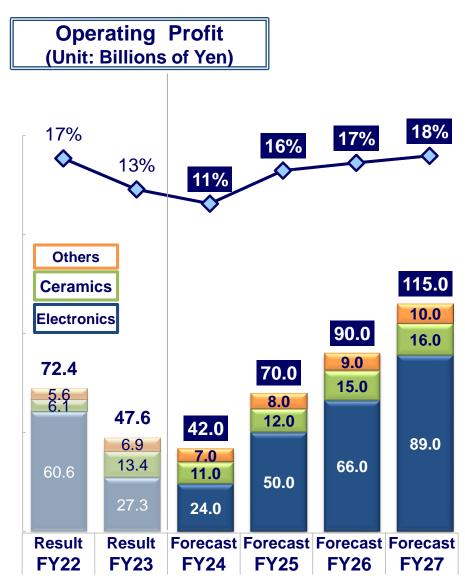

## [Consolidated] Results of FY2023

## Results of Net Sales, Operating Profit and Net Profit in FY2023

| 133 | 142 | 142 | Exchange rate (USD) |
|-----|-----|-----|---------------------|
| 139 | 153 | 154 | Exchange rate (EUR) |