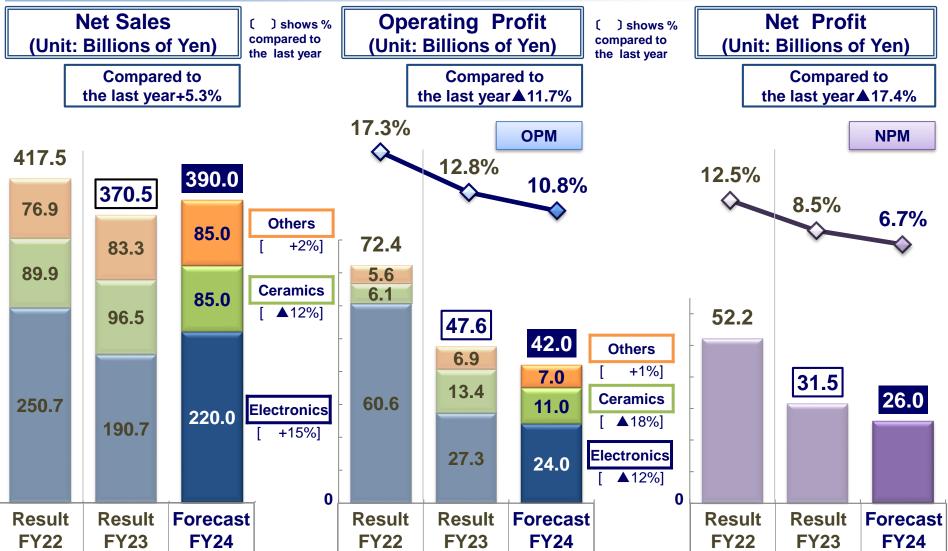

## Forecasts of Net Sales, Operating Profit and Net Profit in FY2024

| 133 | 142 | 140 | Exchange rate (USD) |
|-----|-----|-----|---------------------|
| 139 | 154 | 150 | Exchange rate (EUR) |