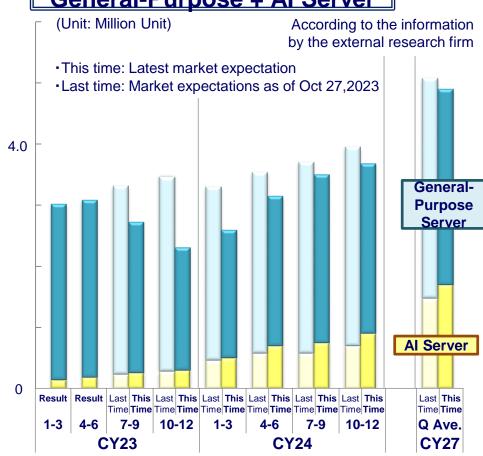

#### **Trend and Change in Electronics Market**

- □ PC Market: Inventory adjustments are progressing, and replacement demand due to OS migration is expected to increase from summer onwards.
- □ Server Market: Demand for Al-related servers continues to expand, while demand for general-purpose servers bottoms out but is expected to recover gradually.

## Server Market including General-Purpose + Al Server