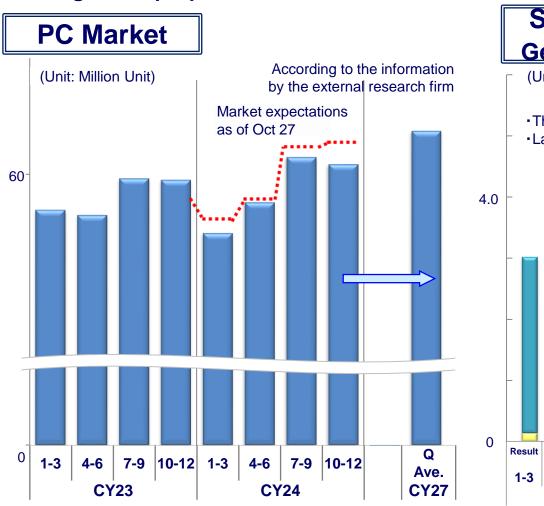

#### **Trend and Change in Electronics Market**

- □ PC Market: Inventory adjustments are progressing, and replacement demand due to OS migration is expected to increase from summer onwards.
- □ Server Market: Demand for Al-related servers continues to expand, while demand for general-purpose servers bottoms out but is expected to recover gradually.