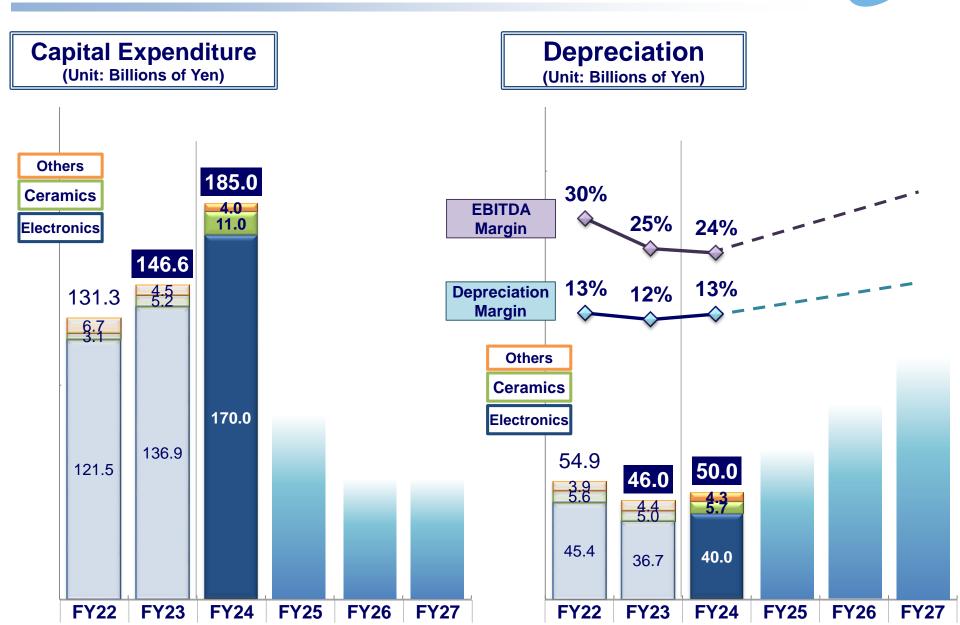

| 142 | 140 | Exchange rate (USD) |
|-----|-----|-----|---------------------|
| 139 | 154 | 150 | Exchange rate (EUR) |



## Mid-Term Forecasts

### **R&D Activity for The Next Growth**



### R&D Expenditure (Unit: Billions of Yen)



#### **IBIDEN's Development Field**

Electronics Field

- Next-generation3D package
- **➤** Glass core substrate
- Semiconductor optical device

[glass core substrate]





[next-generation PKG]

NEV Field

- Materials for NEV
- ·LiB safety material
- Heat resistant and heat insulation material
- Heat resistant and electrical insulation material
  - → Sales target for FY2027: 10 billion yen



optical fiber



New Field

- > Plant activator "LEAFENERGY"
- **>** CO₂ fixation technology



Page#14/20

### Plan of Capital Expenditure and Depreciation IBIDEN



#### **Mid-Term Forecasts**



☐ Aim for early recovery to ROE (10% or more) commensurate with cost of capital.







## Return to Shareholders

#### Capital Allocation and Return to Shareholders IBIDEN



- □ We will continue large investment in IC package substrates in response to current market change properly, with anticipating a medium-term demand expansion.
- ☐ Stable dividend payment should be kept in the return to shareholders.





# Industry-Academia-Government Collaboration

### Industry-Academia-Government Collaboration for Human Resource Acquisition and Decarbonization Efforts



Participation in the Liaison Council for Semiconductor Human Resource Development

[Ministry of Economy, Trade and Industry, Chubu Bureau of Economy, Trade and Industry]

- □ Industry-Academia-Gove