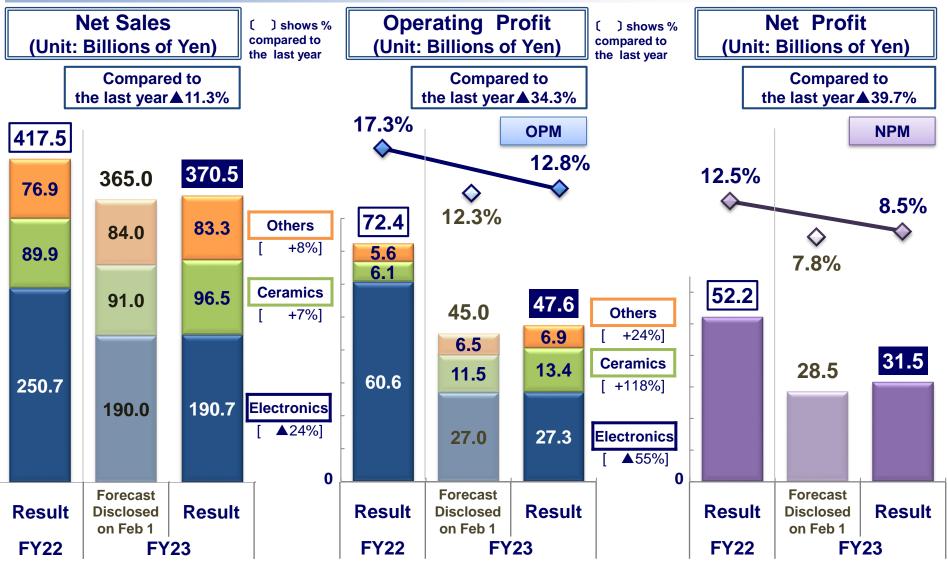

## [Consolidated] Results of FY2023

## Results of Net Sales, Operating Profit and Net Profit in FY2023

| 133 | 142 | 142 | Exchange rate (USD) |
|-----|-----|-----|---------------------|
| 139 | 153 | 154 | Exchange rate (EUR) |