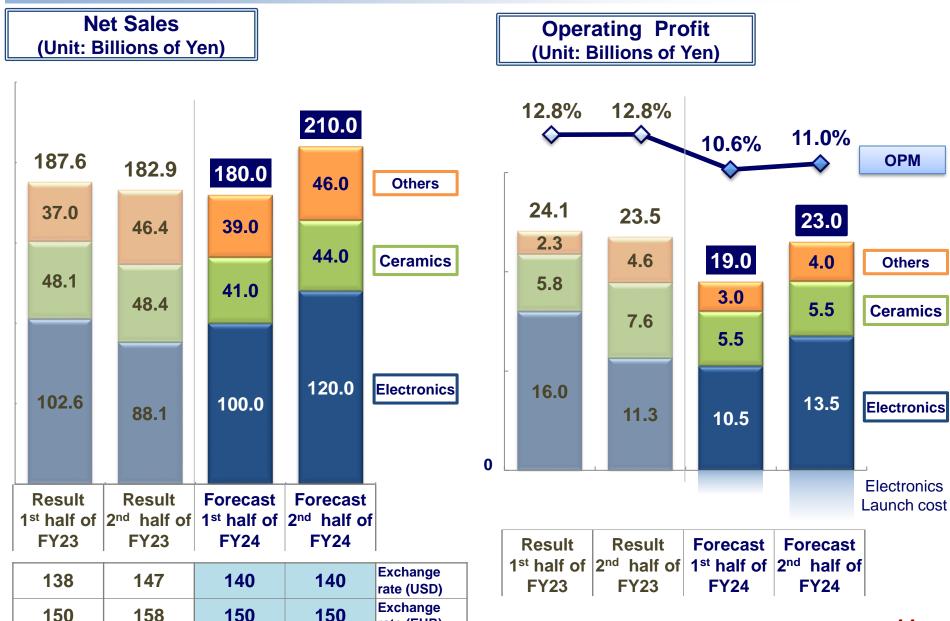

## Forecasts of Net Sales and Operating Profit in Half Year of FY2024

rate (EUR)