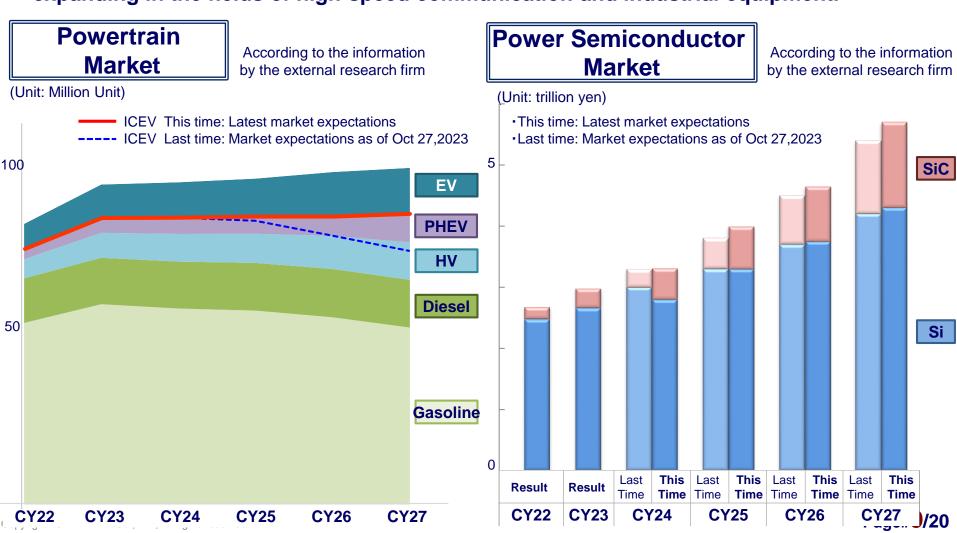

### **Trend and Change in Ceramics Market**

- □ Due to the backlash from the rapid shift to EVs, ICEVs will maintain a certain market share in the medium term.
- ☐ In addition to automotive applications, the demand for Si/SiC power semiconductors is expanding in the fields of high-speed communication and industrial equipment.