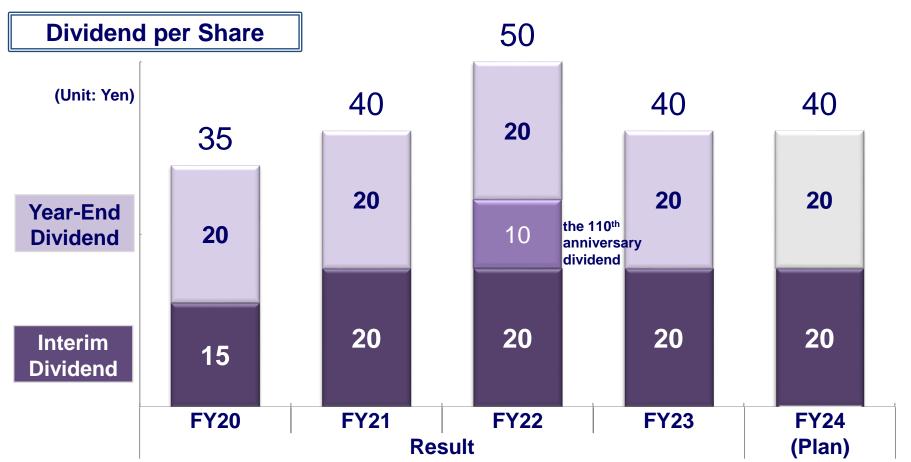

## Return to Shareholders

#### Capital Allocation and Return to Shareholders IBIDEN

- □ We will continue large investment in IC package substrates in response to current market change properly, with anticipating a medium-term demand expansion.
- ☐ Stable dividend payment should be kept in the return to shareholders.