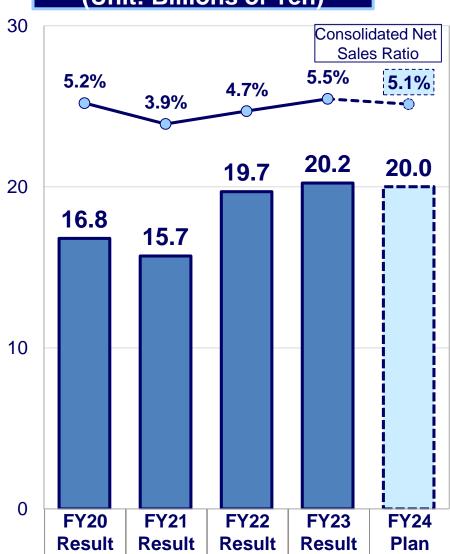

## Results of Net Sales, Operating Profit and Net Profit in FY2023

| 133 | 142 | 142 | Exchange rate (USD) |
|-----|-----|-----|---------------------|
| 139 | 153 | 154 | Exchange rate (EUR) |