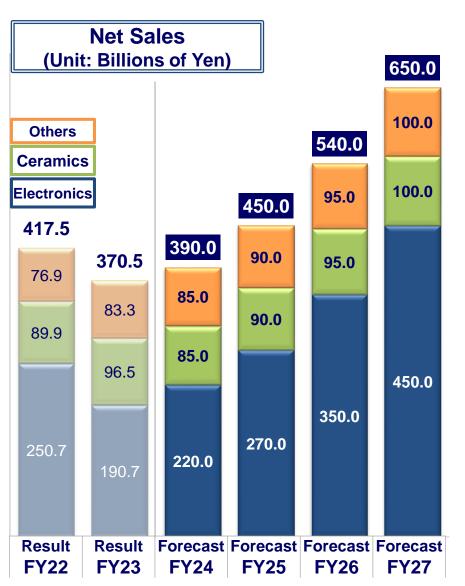

## [Consolidated] Results of FY2023

## Results of Net Sales, Operating Profit and Net Profit in FY2023

| 133 | 142 | 142 | Exchange rate (USD) |
|-----|-----|-----|---------------------|
| 139 | 153 | 154 | Exchange rate (EUR) |