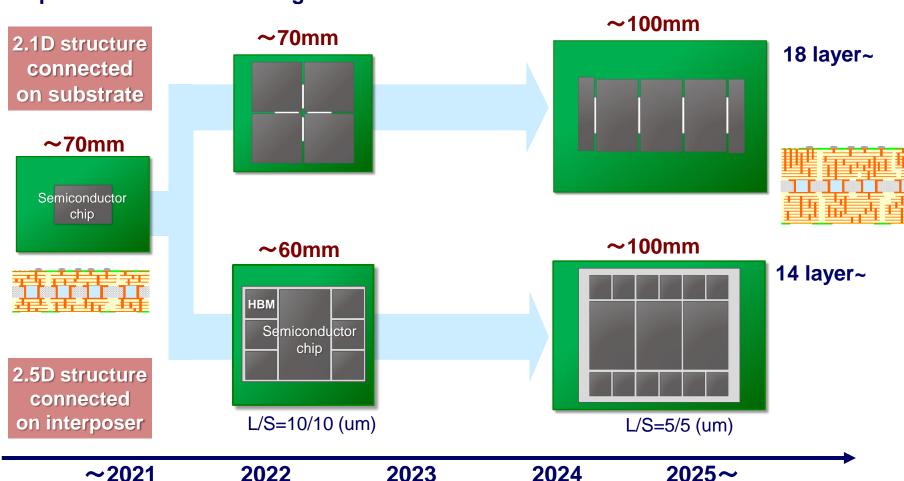

#### Technology Change of IC Package Substrate IBIDEN

- ☐ In terms of data processing capability and power consumption, the trend of semiconductor advancement and performance competition among companies continues.
- ☐ IC package substrates are becoming even larger, finer, more multi-layered, and 3D. We will develop essential elemental technologies across all areas, anticipating all possibilities for technological advancement.