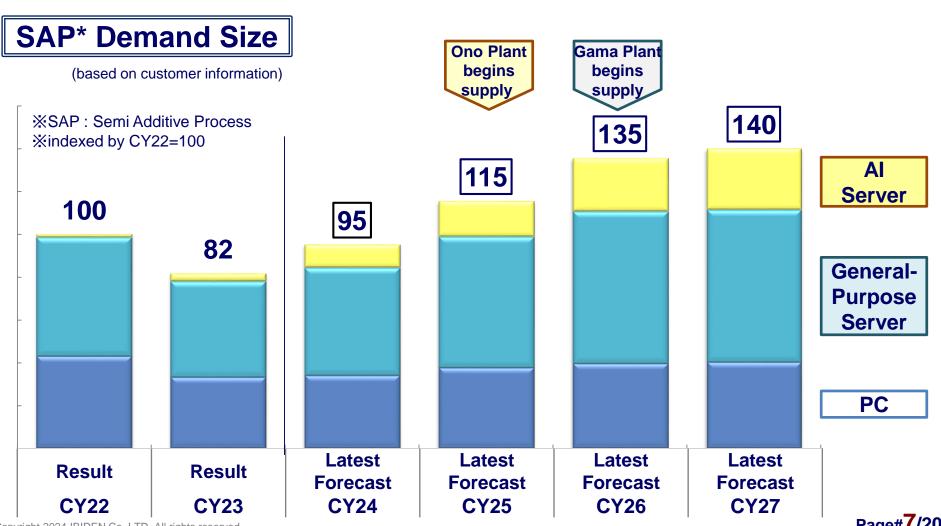

#### Perspective of Demand and Investment Plan of IC Package Substrate

- ☐ The Ono Plant will be launched as planned in response to the growth in demand for Al servers and changes in customer share.
- ☐ Aim to improve production flexibility, including existing plants, and maximize profits.