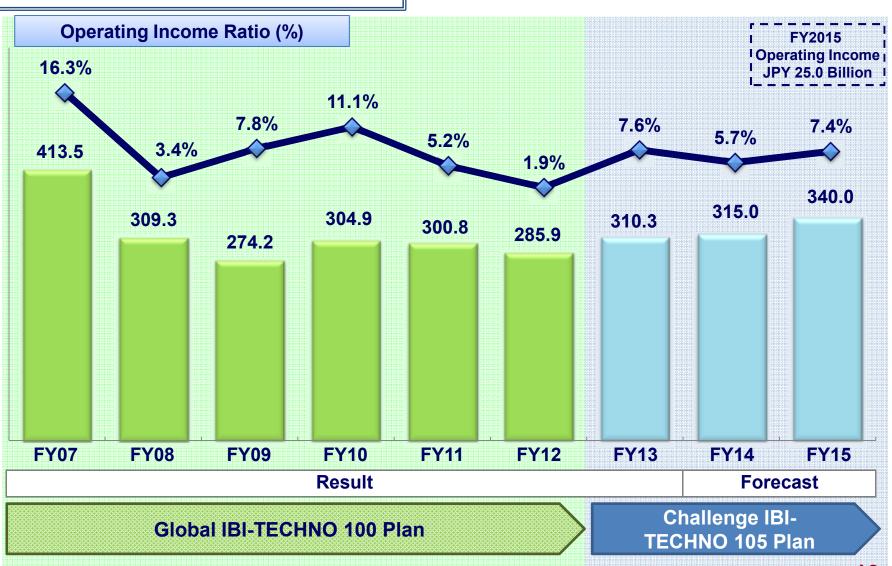

number of orders received due to shift to Euro 6.



For the next growing stage (2016-),

(1) DPF:

Start ramping up production of DPF for heavy-duty cars (by Hungary plant and a new Mexico Plant)

(2) SCR:

Intensive sales promotion of SCR for heavy-duty cars in emerging countries and of stationary catalysts

## [Electronics] Market Trends and Forecasts of Business



PC Market (PKG)

Smartphone and Tablet Market (CSP, PWB)

**Electronics Net Sales** 





## [Ceramics] Market Trends and Forecasts of Business





1 DPF applied to the said machineries is counted as 3 DPFs applied to a passenger cars Copyright 2014 IBIDEN Co.,LTD, All rights reserved

# Plan of Changes in Capital Expenditure and Depreciation











#### **Forecast of FY2015**



**Net Sales (Unit: Billions of Yen)** 



### **Dividend Policy**