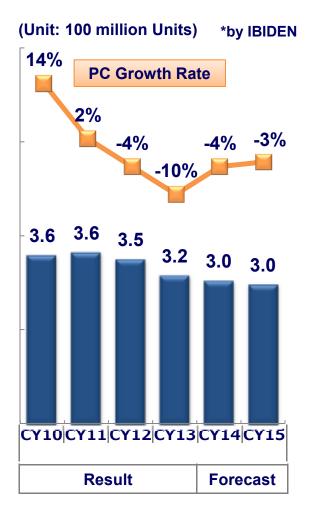

## [Electronics] Market Trends and Forecasts of Business

PC Market (PKG)

Smartphone and Tablet Market (CSP, PWB)

**Electronics Net Sales** 