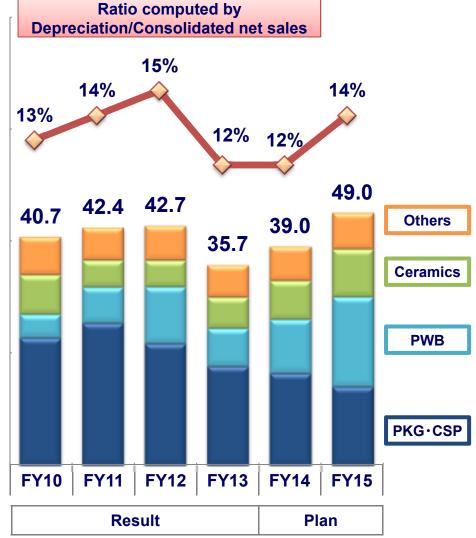

and for prior-investment for heavy-duty cars



Decreasing trend of the number of orders received due to shift to Euro 6.



For the next growing stage (2016-),

(1) DPF:

Start ramping up production of DPF for heavy-duty cars (by Hungary plant and a new Mexico Plant)

(2) SCR:

Intensive sales promotion of SCR for heavy-duty cars in emerging countries and of stationary catalysts

## [Electronics] Market Trends and Forecasts of Business



PC Market (PKG)

Smartphone and Tablet Market (CSP, PWB)

**Electronics Net Sales** 





## [Ceramics] Market Trends and Forecasts of Business





1 DPF applied to the said machineries is counted as 3 DPFs applied to a passenger cars Copyright 2014 IBIDEN Co.,LTD, All rights reserved

# Plan of Changes in Capital Expenditure and Depreciation











#### **Forecast of FY2015**



**Net Sales (Unit: Billions of Yen)** 



### **Dividend Policy**