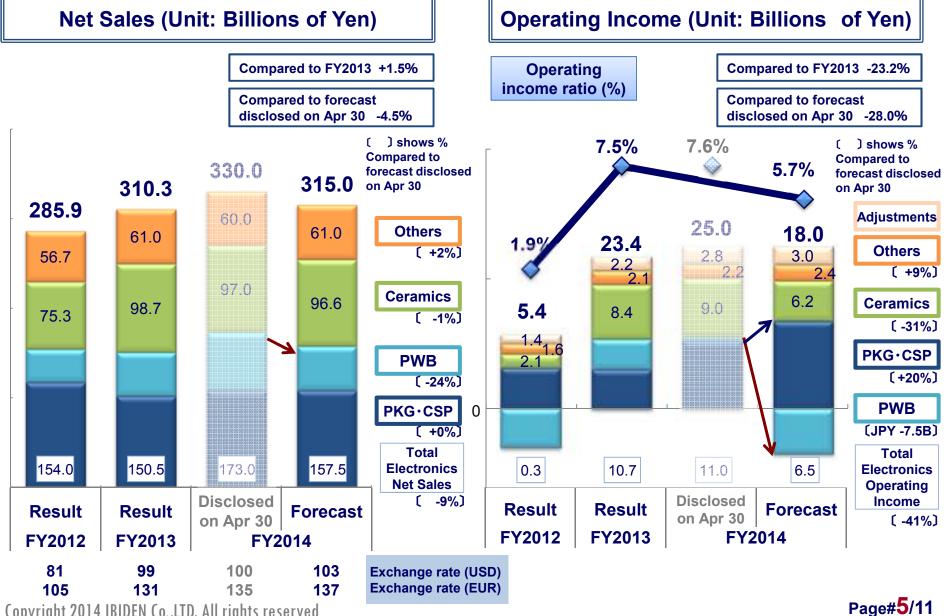

### Financial Results of the 1<sup>st</sup> half of FY2014

**IBDIEN Co., Ltd.(4062)** 

October 31,2014



Forecasts in this statement have been made based on the premise, prospect and plan of IBIDEN as of October 30, 2014.

Actual results may widely differ from this statement due to any uncertain factor such as international economy, market competition and exchange fluctuation.

## Result of Net Sales and Operating Income in the 1<sup>st</sup> half of FY2014

138

127

136

Copyright 2014 IBIDEN Co., LTD, All rights reserved

135





**Exchange rate (EUR)** 

## Forecast of Net Sales and Operating Income in the 2<sup>nd</sup> half of FY2014

Copyright 2014 IBIDEN Co., LTD, All rights reserved





### Forecast of Net Sales and Operating Income in the FY2014





### **Business Challenges and Key Factors**



#### **Business Challenges**

#### **Key Factors**

#### 1.PWB Operation

- (1) Supplier:
- Severe competition among leading- companies
- (2) Smartphone Market:

The gain in power of Chinese competitors (Low-cost products)



#### Step ahead again by QCD

→ PKG+CSP+PWB
From FY2012 - From October 2014 -

#### 2. Ceramic Operation

- (1) **DPF**:
- Continuous decline in average sales price of current products triggered by end of Euro 5
- Expense increase for new product compatible with Euro6 and for prior-investment for heavy-duty cars



Decreasing trend of the number of orders received due to shift to Euro 6.



For the next growing stage (2016-),

(1) DPF:

Start ramping up production of DPF for heavy-duty cars (by Hungary plant and a new M