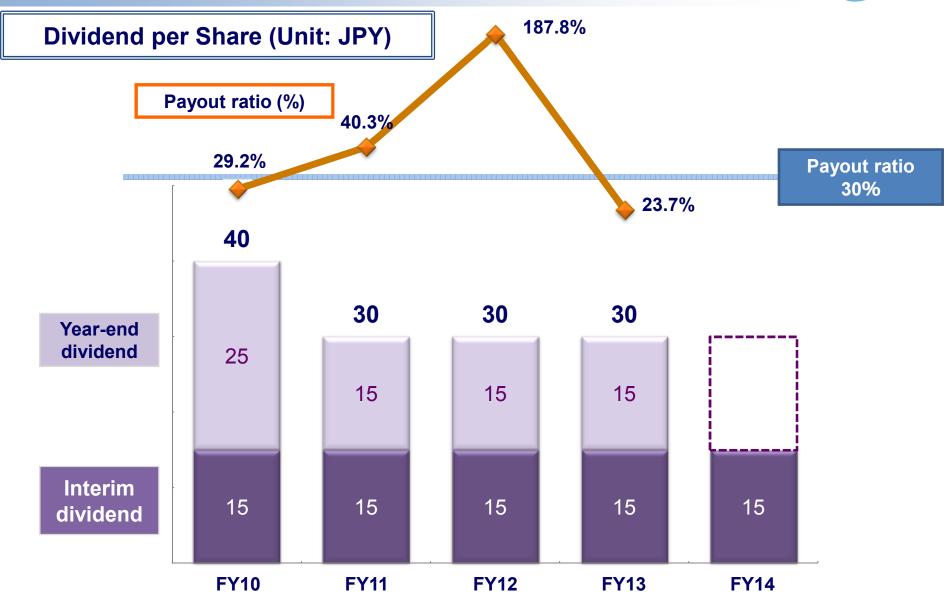

to shift to Euro 6.



For the next growing stage (2016-),

(1) DPF:

Start ramping up production of DPF for heavy-duty cars (by Hungary plant and a new Mexico Plant)

(2) SCR:

Intensive sales promotion of SCR for heavy-duty cars in emerging countries and of stationary catalysts

## [Electronics] Market Trends and Forecasts of Business



PC Market (PKG)

Smartphone and Tablet Market (CSP, PWB)

**Electronics Net Sales** 





## [Ceramics] Market Trends and Forecasts of Business





1 DPF applied to the said machineries is counted as 3 DPFs applied to a passenger cars Copyright 2014 IBIDEN Co.,LTD, All rights reserved

# Plan of Changes in Capital Expenditure and Depreciation











#### **Forecast of FY2015**



**Net Sales (Unit: Billions of Yen)** 



### **Dividend Policy**