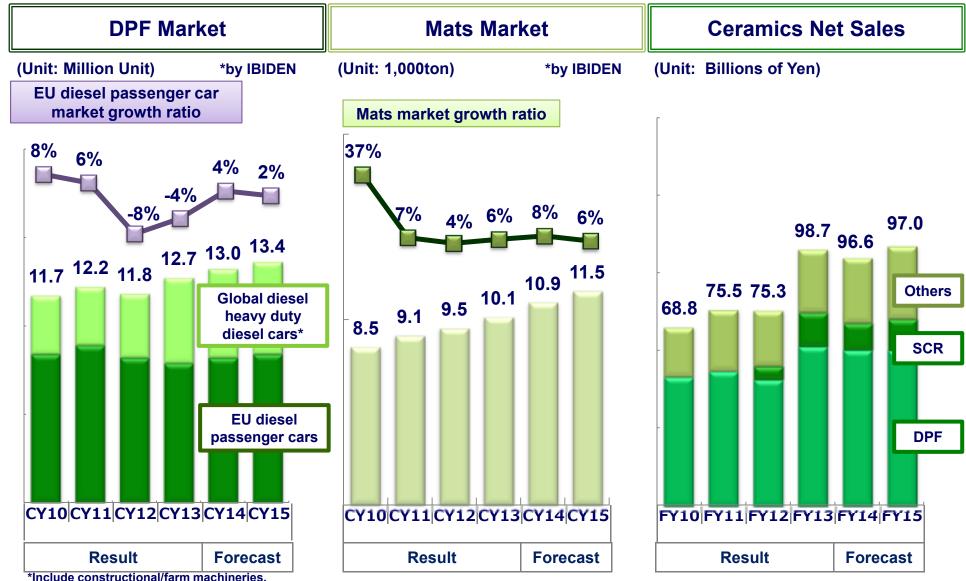

## [Ceramics] Market Trends and Forecasts of Business

1 DPF applied to the said machineries is counted as 3 DPFs applied to a passenger cars Copyright 2014 IBIDEN Co.,LTD, All rights reserved