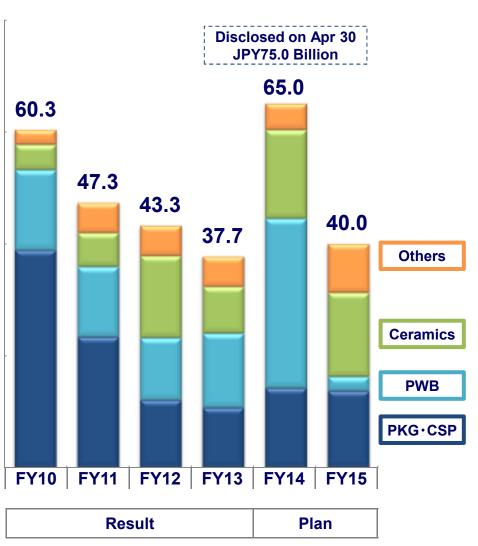

o6 and for prior-investment for heavy-duty cars



Decreasing trend of the number of orders received due to shift to Euro 6.



For the next growing stage (2016-),

(1) DPF:

Start ramping up production of DPF for heavy-duty cars (by Hungary plant and a new Mexico Plant)

(2) SCR:

Intensive sales promotion of SCR for heavy-duty cars in emerging countries and of stationary catalysts

## [Electronics] Market Trends and Forecasts of Business



PC Market (PKG)

Smartphone and Tablet Market (CSP, PWB)

**Electronics Net Sales** 





## [Ceramics] Market Trends and Forecasts of Business





1 DPF applied to the said machineries is counted as 3 DPFs applied to a passenger cars Copyright 2014 IBIDEN Co.,LTD, All rights reserved

# Plan of Changes in Capital Expenditure and Depreciation











#### **Forecast of FY2015**



**Net Sales (Unit: Billions of Yen)** 



### **Dividend Policy**