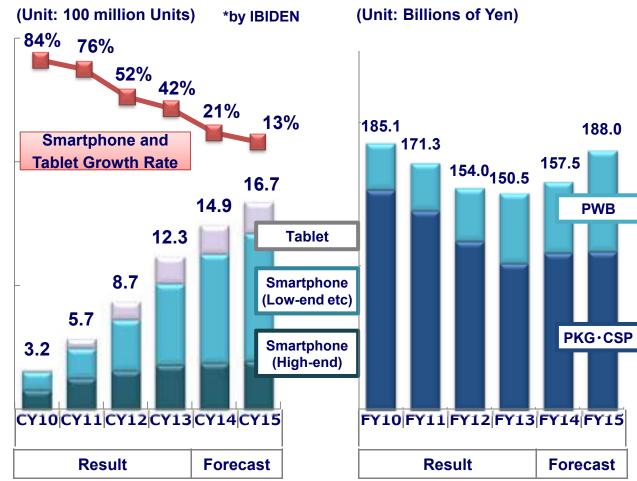

## [Electronics] Market Trends and Forecasts of Business

PC Market (PKG)

Smartphone and Tablet Market (CSP, PWB)

**Electronics Net Sales** 