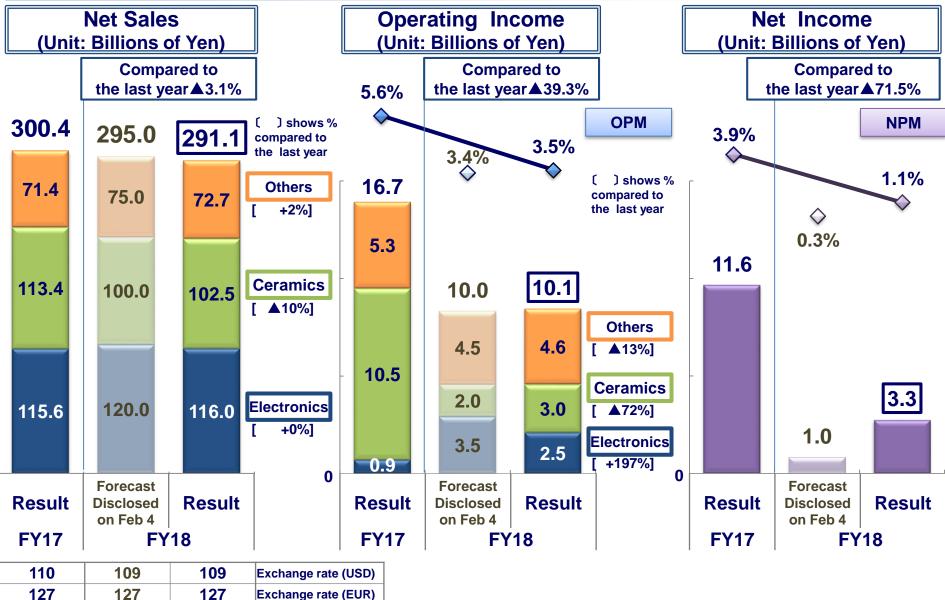

## Financial Results of FY2018 IBIDEN Co., Ltd.(4062)

April 25<sup>th</sup> , 2019

Page#1/17



Forecasts in this statement have been made based on the premise, prospect and plan of IBIDEN as of April 24<sup>th</sup>, 2019. Actual results may widely differ from this statement due to any uncertain factor such as international economy, market competition and exchange fluctuation.





## [Consolidated] Results of FY2018



## Results of Net Sales, Operating Income and Net Income in FY2018





#### Page#4/17



# Market Forecast





## [Forecast for Electronics Market] Trend of Existing Market



#### **IBÍDEN** Long-Term Forecast for Automobile Market

- □ Passenger car will develop electric power operation on a long-term basis while internal-combustion engine will be the main one of medium and heavy vehicle.
- Demand will be expanded in Medium/Heavy Commercial Vehicle Market in Emerging **Countries with the Tighter Emission Control**



### [Ceramic] Exhaust System Business

\*PC : Passenger Car

\*LCV : Light Commercial Vehicle \*HD : Heavy Duty Car (Converted value : Passenger Car x 3)



 Continued Optimization/Efficiency in Global Capacity Adapting Well to Change of Market
Laser Focus with Resources on Big Market in Emerging Countries and High-Function Products for the