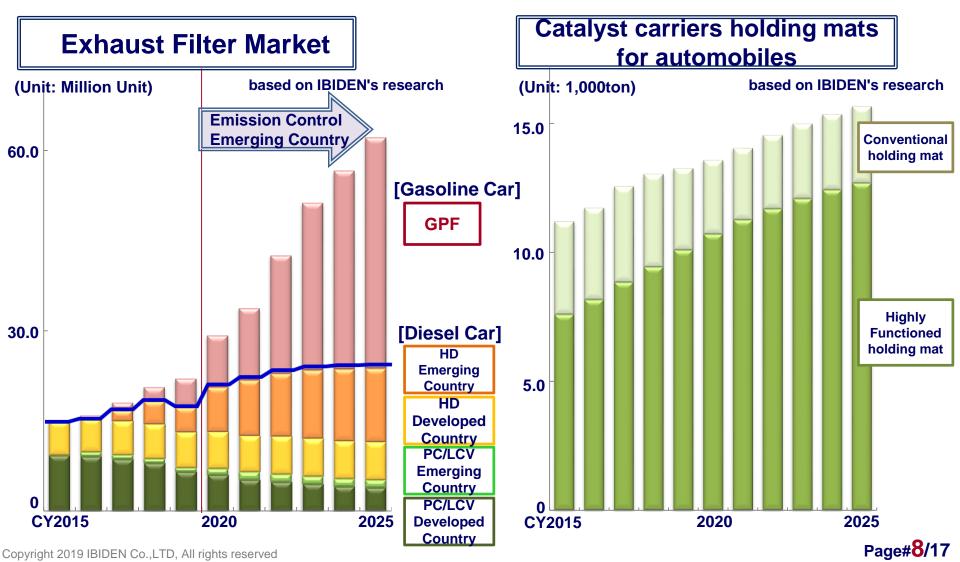

### [Ceramic] Exhaust System Business

\*PC : Passenger Car

\*LCV : Light Commercial Vehicle \*HD : Heavy Duty Car (Converted value : Passenger Car x 3)

 Continued Optimization/Efficiency in Global Capacity Adapting Well to Change of Market
Laser Focus with Resources on Big Market in Emerging Countries and High-Function Products for the Next Generation