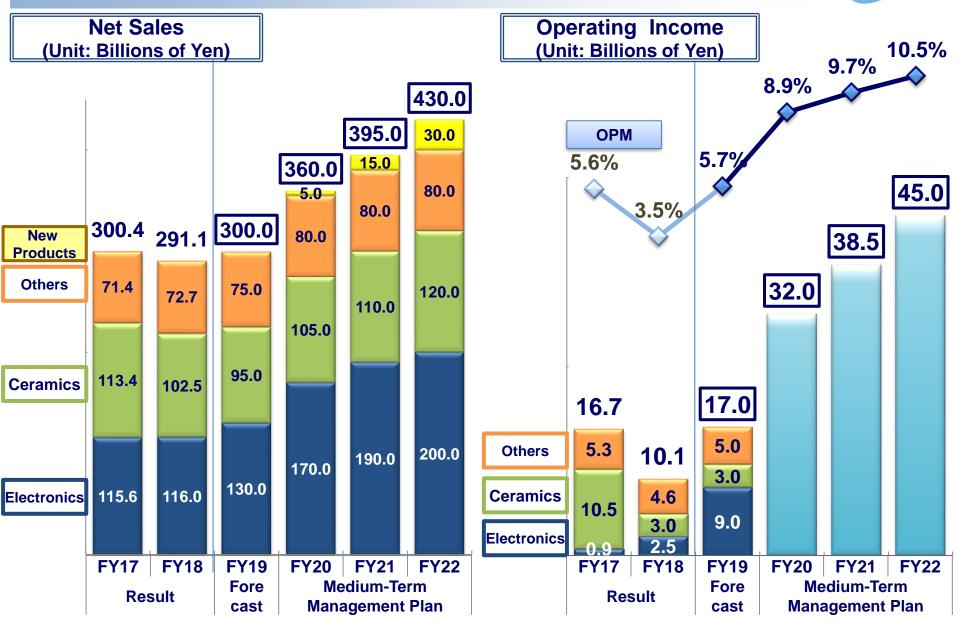

dapting Well to Change of Market
Laser Focus with Resources on Big Market in Emerging Countries and High-Function Products for the Next Generation





## [Consolidated] Forecasts of FY2019



## Forecasts of Net Sales, Operating Income and Net Income in FY2019





#### Page#10/17



## Medium-Term Forecast







## [Electronics] Business Domain Target



Expansive Demand of Leading-Edge/Next-Generation Package with the Increase in High-Speed/Large-Volume Data Processing Utilizing 5G



Copyright 2019 IBIDEN Co., LTD, All rights reserved

note) We have no image on the page due to copyrights.

## [Ceramics] Business Domain Target



#### Expansive Demand for New Materials/Parts with the Development and **Electrification of IC Engine**



## Forecast of Medium-Term Management Plan IBIDEN



```
Page#14/17
```

## Plan of Capital Expenditure and Depreciation IBIDEN

- Investment for Growing and Emerging Markets/Fields Focusing around IC PKG for the Next Generation /Ground
- □ Timely and Appropriate Investment According to Market Trend/Customer Demand from FY2020





## Return to Shareholders



## **Return to Shareholders**

□ Continue stable dividend

Determined special benefit plan for shareholders who had more than 100 stocks at the end of March, 2019.