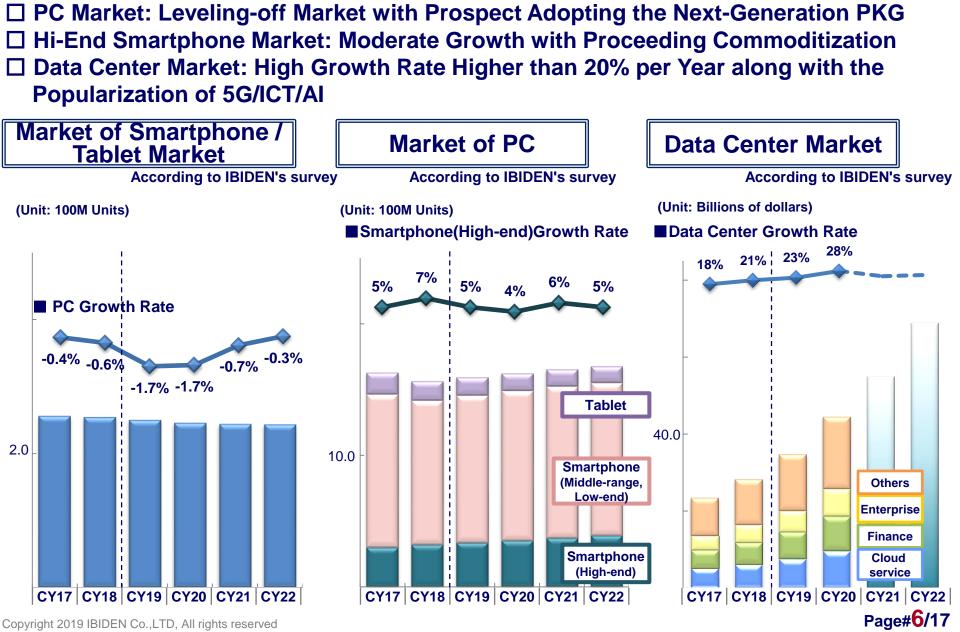

## Financial Results of FY2018 IBIDEN Co., Ltd.(4062)

April 25<sup>th</sup> , 2019

Page#1/17



Forecasts in this statement have been made based on the premise, prospect and plan of IBIDEN as of April 24<sup>th</sup>, 2019. Actual results may widely differ from this statement due to any uncertain factor such as international economy, market competition and exchange fluctuation.





## [Consolidated] Results of FY2018



## Results of Net Sales, Operating Income and Net Income in FY2018





#### Page#4/17



# Market Forecast





## [Forecast for Electronics Market] Trend of Existing Market



#### **IBÍDEN** Long-Term Forecast for Automobile Market

- □ Passenger car will develop electric power operation on a long-term basis while internal-combustion engine will be the main one of medium and heavy vehicle.
- Demand will be expanded in Medium/Heavy Commercial Vehicle Market in Emerging **Countries with the Tighter Emission Control**



### [Ceramic] Exhaust System Business

\*PC : Passenger Car

\*LCV : Light Commercial Vehicle \*HD : Heavy Duty Car (Converted value : Passenger Car x 3)



 Continued Optimization/Efficiency in Global Capacity Adapting Well to Change of Market
Laser Focus with Resources on Big Market in Emerging Countries and High-Function Products for the Next Generation





## [Consolidated] Fo