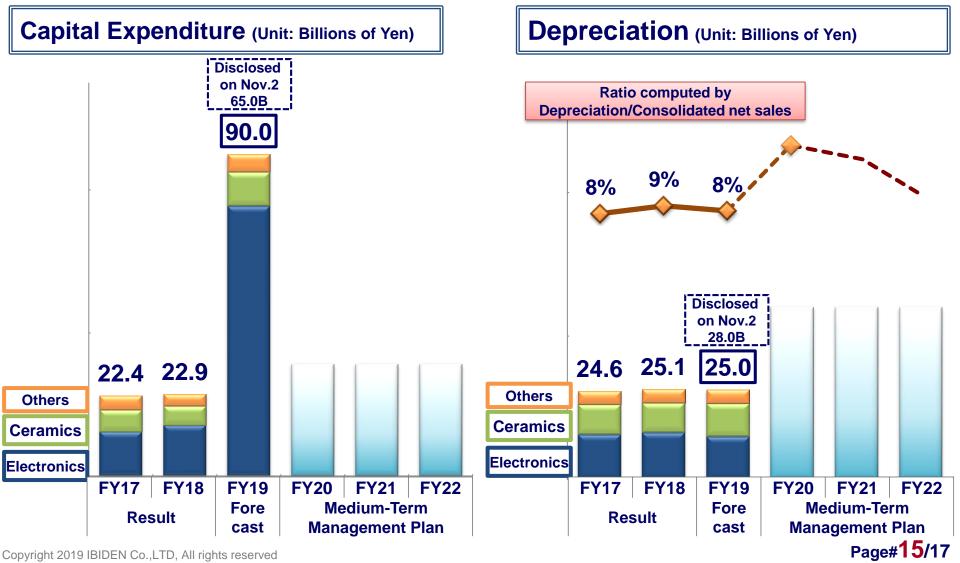

## Plan of Capital Expenditure and Depreciation IBIDEN

- Investment for Growing and Emerging Markets/Fields Focusing around IC PKG for the Next Generation /Ground
- □ Timely and Appropriate Investment According to Market Trend/Customer Demand from FY2020