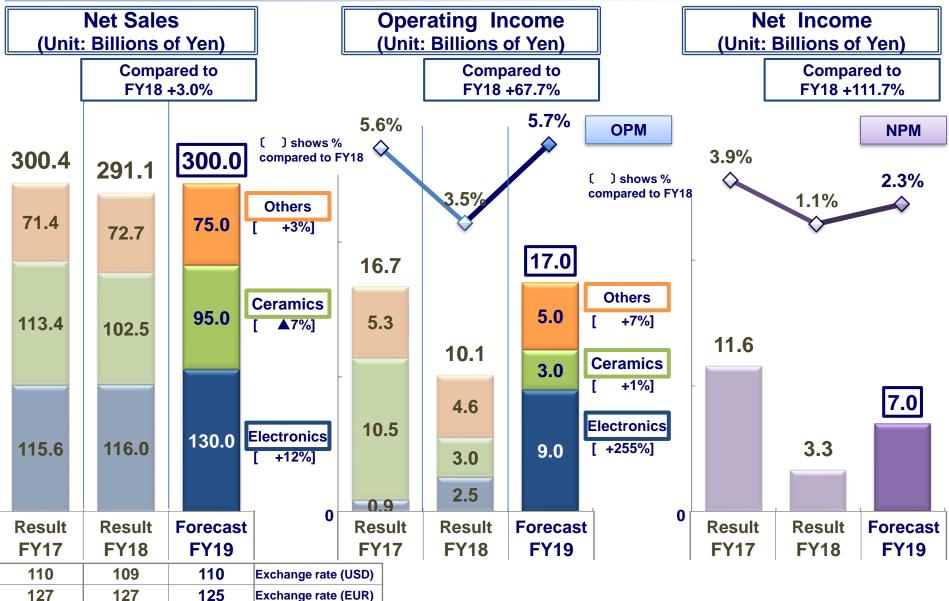

## Results of Net Sales, Operating Income and Net Income in FY2018

## Forecasts of Net Sales, Operating Income and Net Income in FY2019