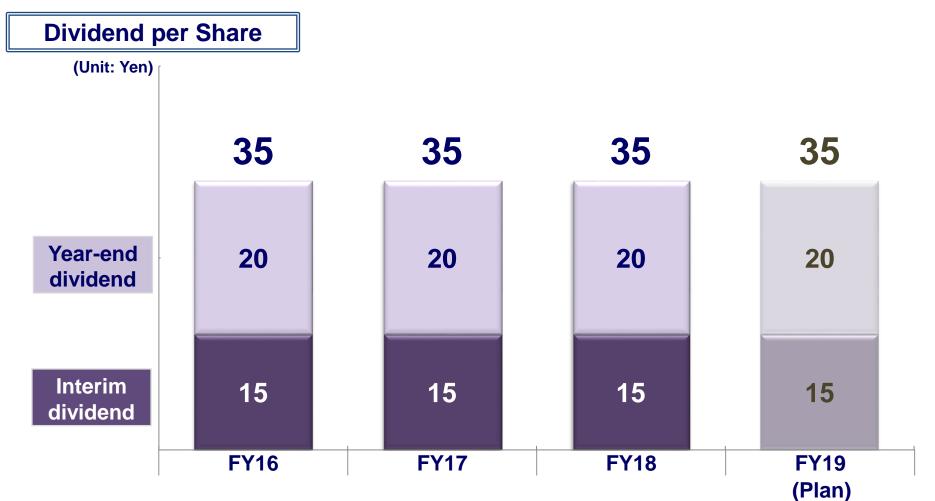

## Return to Shareholders

## **Return to Shareholders**

□ Continue stable dividend

Determined special benefit plan for shareholders who had more than 100 stocks at the end of March, 2019.