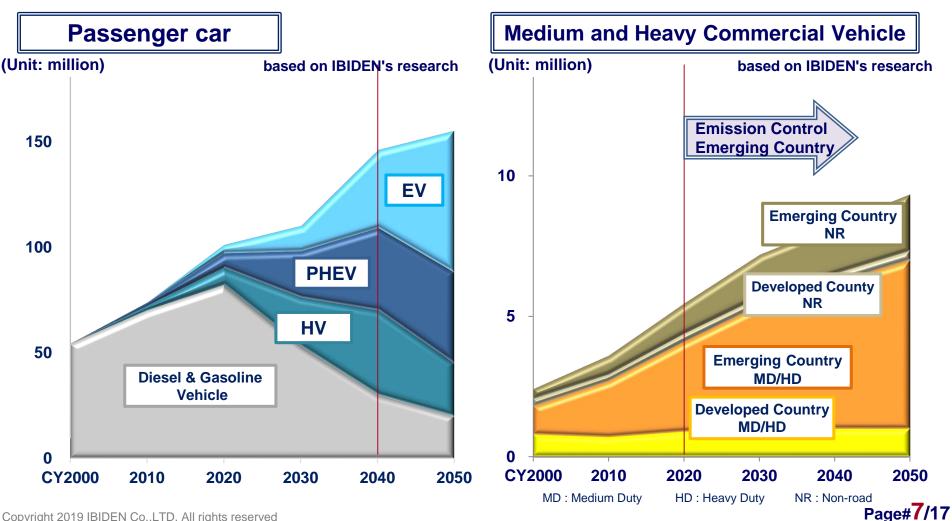

#### **IBÍDEN** Long-Term Forecast for Automobile Market

- □ Passenger car will develop electric power operation on a long-term basis while internal-combustion engine will be the main one of medium and heavy vehicle.
- Demand will be expanded in Medium/Heavy Commercial Vehicle Market in Emerging **Countries with the Tighter Emission Control**